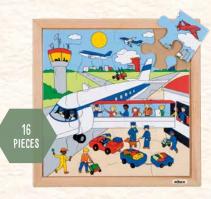

# Extreme weather

AVAILABLE IN SETS OF 4 900000061

WOODEN PUZZLES TO DISCUSS EXTREME WEATHER CIRCUMSTANCES WITH YOUNG CHILDREN.

PIECES

3-6

• wooden frame: 40 x 40 cm.

# EXTREME WEATHER PUZZLE - HEAT

3-6

• wooden frame: 40 x 40 cm.

# EXTREME WEATHER PUZZLE - STORM

3-6

• wooden frame: 40 x 40 cm.

#### EXTREME WEATHER PUZZLE - RAIN 9000000058 (3-6)

64 Pieces

• wooden frame: 40 x 40 cm.