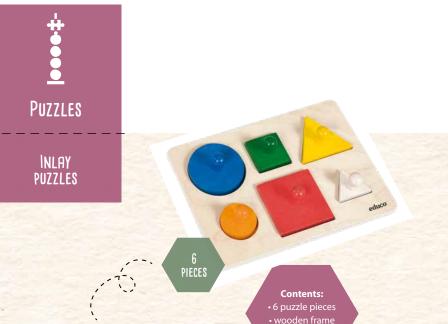

eath. Children build teamwork skills while they improve their coordination.





SAND AND Water

> SAND SIEVE 900000333 (3-6)

> > BIOPLASTIC

SAND BUCKET 900000334 (3-6)

SAND SHOVEL 900000338 (3-6) SAND RAKE 900000336 (3-6)

SAND SCOOP 900000335

SAND SHAPES 900000337 (3-6)

#### SAND WATER TABLE - COVER E522549 (3-6)

ESTO

1

Plastic coated lid with beechwood edging for Sand and water table (E006700). Dimensions: 93 x 76 cm.

Sand and water table E006700

3-6

A strong and functional unit with a storage shelf for playing materials. One set of legs has a pair of wheels for easy moving. The main frame is solid beech, with plywood panels and a plastic drain pipe. Accessories not included. Tray available separately. Requires limited construction. Dimensions: 93 x 76 x 66 cm.

# PUZZLES





#### SHAPE SORTING PUZZLE (6) E523130 (0-3)(3-6)

Sorting set with 3 geometric shapes in 2 sizes to help children distinguish colours, shapes and sizes. Stimulates hand-eye coordination and fine motor skills. The extra large knobs are ideal for little hands.

Contents: • 16 wooden puzzle pieces in 4 shapes, sizes and colours, with large wooden knobs • wooden frame (34 x 34 cm) Stimulate hand-eye coordination and fine motor skills.



FARM E523332

Learn to name animals at the farm. Wooden puzzle frame (28 x 28 cm) with 10 lift-out shapes.



VEGE | HDLE0 E523331 0-3 3-6

Learn different kinds of vegetables. Wooden puzzle frame (28 x 28 cm) with 10 lift-out shapes.



#### GEOMETRIC SHAPES E522926 (0-3)(3-6)

Become familiar with various geometric shapes. Wooden puzzle frame (34 x 34 cm)