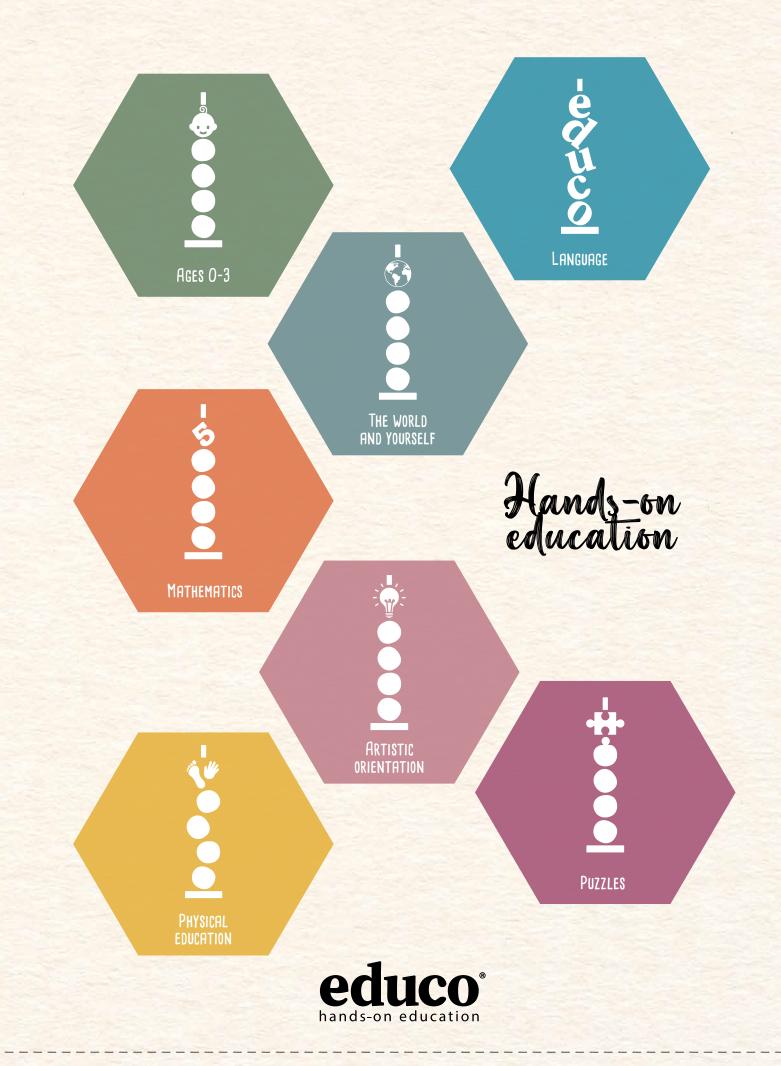

# AGE

We develop products for children aged 0-12 years. And always with an educational purpose.

With the indication below we inform you about a more specific target group.

#### Ages 0-3 8 1 • 4-7 months 10 • 7-11 months 12 • 11-14 months 14 • 11-17 months 16 17 • 14-17 months • 18-22 months 18 18 • 23-28 months • 29-36 months 19

| 2. THE WORLD AND YOURSELF                             | 20 |
|-------------------------------------------------------|----|
| • Feelings                                            | 22 |
| Living together and working together                  | 24 |
| The environment and you                               | 28 |
| Growth and development                                | 32 |
| <ul> <li>Materials, substances and objects</li> </ul> | 34 |
| Role-play                                             | 38 |
| Join clips                                            | 58 |

| 3. | Language                                       | 54 |
|----|------------------------------------------------|----|
|    | Vocabulary                                     | 66 |
|    | Verbal proficiency                             | 74 |
|    | Narrative comprehension                        | 80 |
|    | Phonemic awareness and alphabetical principles | 82 |
|    | Preparatory writing                            | 92 |

| . MATHEMATICS                       | 102 |
|-------------------------------------|-----|
| Numeracy - Number sense             | 104 |
| Numeracy - Operations               | 118 |
| Measuring - Length, area, perimeter | 128 |
| Measuring - Volume & Weight         | 130 |
| Measuring - Time                    | 132 |
| Measuring - Money                   | 134 |
| Geometry - Spatial orientation      | 136 |
| Geometry - Construction             | 144 |
| Geometry - Operations with shapes   | 148 |

4

5.

7

| ARTISTIC ORIENTATION | 156 |
|----------------------|-----|
| 21st century skills  | 158 |
| Visual arts          | 163 |
| Accessories          | 164 |
| Classroom management | 166 |
|                      |     |

| 6. | Physical education | 168 |
|----|--------------------|-----|
|    | Sand and water     | 172 |

| 7. | Puzzles        | 174 |
|----|----------------|-----|
| 2  | Inlay puzzles  | 176 |
|    | Layer puzzles  | 184 |
|    | Jigsaw puzzles | 188 |
|    | Puzzle blocks  | 206 |