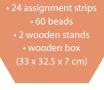

### Contents:

duco

 2 plastic cards with a map on one side and a matrix on the other side

 plastic card with a zoo
 18 assignment cards with
 32 assignments
 wooden holder
 50 wooden figures
 wooden box
 (33 x 32.5 x 7 cm)