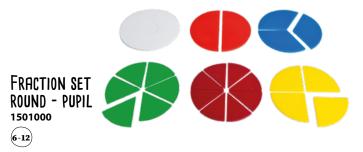

h device with print (7 × 36 cm)

Practise sums up to 10 by using the math device.

5 4 3 2 1 0 3 4 5 6 7 8

10 9 0 7

#### MATH BLOCKS -FRACTIONS 900000180

6-12

At an abstract level, get acquainted with fractions and learn how to calculate with them. Because the blocks are different in sizes, it becomes clear to children how fractions relate to one another, and they learn to see that different fractions may lead to the same number. For example: 2 x 1/4 equals 1/2 or 3/6.

Contents: • 78 wooden blocks • wooden frame



# Magnetic fraction set

Recognise, name and learn to calculate with fractions. The colours of the sets reinforce the relationships between the various fractions. The linear fraction set also shows the relationship between fractions, percentages and decimal numbers

## 





#### Contents:

plastic fraction parts (0.2 cm thick) (diameter 1/1 is 8.8 cm)

transparent plastic box round (9 x 1.7 cm)

Round fraction components with bright colours. The set helps pupils to discover fractions up to 12 and to understand the part-whole relationship.

#### 

#### **Contents:** • 10 unbreakable, flexible plastic strips • black plastic box with transparent hinged lid (27 x 8.5 x 2 cm)



FRACTION SET LINEAR - PUPIL



Colourful set of 10 unbreakable strips. One strip represents a whole number; the other nine are flexible and can be folded into half or up to a tenth part. The length of the parts of the strips help to give a clear picture of the part-whole relationship. The nuances of a colour indicate which fractions are related to each other.

## 



cotton bag

Set of 4