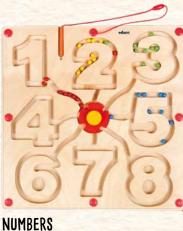

# Motor skills board - Numbers

**Contents:** wooden magnetic board

(37.5 x 37.5 cm) • 6 cardboard assignment cards

### Contents:

- wooden magnetic board (29.5 x 29.5 cm)
- 6 cardboard assignment cards
- magnetic pen

With the magnetic pen and the turntable, move coloured balls through the maze as you like or by using the 6 assignment cards. Create patterns of various colours and various amounts of balls. Stimulate fine motor skills, spatial awareness and the ability to concentrate.