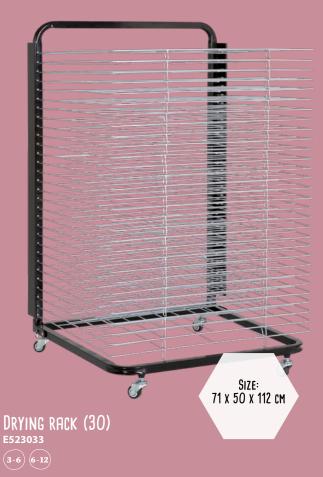

he first step, the second step, and finally the third step on the back of the card. Let it sink in, use your imagination and get inspired!

NEW





ACCESSORIES



#### ELECTRIC PENCIL SHARPENER E035063 (3-6) (6-12)

Electric pencil sharpener with an automatic stop and thermal overload fuse. Suitable for all pencils.

ARTISTIC ORIENTATION | ACCESSORIES

fi heutink

PENCIL SHARPENER

Pencil sharpener for all pencil types, table model. Supplied with desk clamp.





#### ELECTRIC PENCIL SHARPENER E035060 (3-6) (6-12)

Electric pencil sharpener with an automatic stop and thermal overload fuse. Only suitable for hexagonal writing pencils.



Sturdy drying rack with 25 foldable metal shelves for easy storage and drying of craft work. With 3 castors for easy mobility. Fits paper up to size A3.



Sturdy drying rack with 30 foldable metal shelves for easy storage and drying of craft work. With 3 castors for easy mobility. Size: 71 x 50 x 112 cm. Fits paper up to size A2.



Class Management

#### DAILY RHYTHM CARDS 900000233

3-6

'Daily rhythm cards' give children a foothold. The cards will help them to know what activities will be covered during a day. In addition, it prevents them from constantly asking what is going to happen. An additional goal is for children to learn that time passes and that some activities take longer than others. Furthermore, they are passively and actively engaged with concepts such as before, after, first and last.

Contents: • 36 plastic cards • 12 plastic clips • wooden box

NEW

duc

Structure ensures peace, especially in young children. A planning