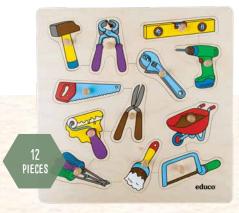

nt kinds of vegetables. Wooden puzzle frame (28 x 28 cm) with 10 lift-out shapes.



#### GEOMETRIC SHAPES E522926 (0-3)(3-6)

Become familiar with various geometric shapes. Wooden puzzle frame (34 x 34 cm) with 12 lift-out shapes.



16 Pieces

GEOMETRIC SHAPES PUZZLE E522418(0-3)(3-6)

Find and match wooden puzzle pieces in various geometrical shapes, sizes and colours. Orient the frame in a different direction for a new spatial perspective.



FRUIT E523341 (0-3)(3-6)

ecome familiar with the names of various fruits. Wooden puzzle frame (34 x 34 cm) with 10 lift-out shapes.



0-3 3-6

Become familiar with the names of various pets. Wooden puzzle frame (34 x 34 cm) with 10 lift-out shapes.



Learn to name all kind of vehicles. Wooden puzzle frame (34 x 34 cm) with 11 lift-out shapes.



TOOLS E523333 (0-3)(3-6)

Learn to name all kind of tools. Wooden puzzle frame (34 x 34 cm) with 12 lift-out shapes.

educo

Contents:

• 10 wooden puzzles (20 x 14 cm) with 5 x 6 pieces and 5 x 8 pieces • wooden box (33.5 x 22.5 x 7 cm)

VEHICLE PUZZLE BOX

Trains, planes and automobiles are some of the themes children love. This complete set of 10 colourful jigsaws have wonderful illustrations with a transportation theme.

#### SURPRISE KNOB PUZZLES ABOUT THE BED ROOM, CELEBRATING A BIRTHDAY, A PICNIC AND ANIMAL HOUSES. LIFT A PUZZLE PIECE AND DISCOVER SOMETHING IS HIDDEN! THE REVEALED IMAGE ALWAYS RELATES TO THE PUZZLE PIECE.

#### SURPRISE KNOB PUZZLE -BEDROOM 900000307



wooden puzzle frame (28 x 28 cm)
8 wooden lift-out puzzle pieces with knobs

PIECES

#### SURPRISE KNOB PUZZLE -