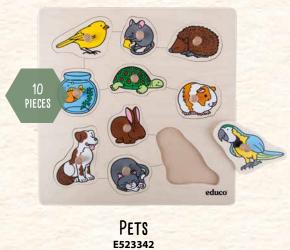

cm) Stimulate hand-eye coordination and fine motor skills.



FARM E523332

Learn to name animals at the farm. Wooden puzzle frame (28 x 28 cm) with 10 lift-out shapes.



VEGE | HDLE0 E523331 0-3 3-6

Learn different kinds of vegetables. Wooden puzzle frame (28 x 28 cm) with 10 lift-out shapes.



#### GEOMETRIC SHAPES E522926 (0-3)(3-6)

Become familiar with various geometric shapes. Wooden puzzle frame (34 x 34 cm) with 12 lift-out shapes.



16 Pieces

GEOMETRIC SHAPES PUZZLE E522418(0-3)(3-6)

Find and match wooden puzzle pieces in various geometrical shapes, sizes and colours. Orient the frame in a different direction for a new spatial perspective.



FRUIT E523341 (0-3)(3-6)

ecome familiar with the names of various fruits. Wooden puzzle frame (34 x 34 cm) with 10 lift-out shapes.



0-3 3-6

Become familiar with the names of various pets. Wooden puzzle frame (34 x 34 cm) with 10 lift-out shapes.



Learn to name all kind of vehicles. Wooden puzzle frame (34 x 34 cm) with 11 lift-out shapes.



TOOLS E523333 (0-3)(3-6)

Learn to name all kind of tools. Wooden puzzle frame (34 x 34 cm) with 12 lift-out shapes.

educo

Contents:

• 10 wooden puzzles (20 x 14 cm) with 5 x 6 pieces and 5 x 8 pieces • wooden box (33.5 x 22.5 x 7 cm)

VEHICLE PUZZLE BOX

Trains, planes and automobiles are some of the themes children love. This complete set of 10 colourful jigsaws have wonderful illustrations with a transportation theme.

#### SURPRISE KNOB PUZZLES ABOUT THE BED ROOM, CELEBRATING A BIRTHDAY, A PICNIC AND ANIMAL HOUSES. LIFT A PUZZLE PIECE AND DISCOVER SOMETHING IS HIDDEN! T