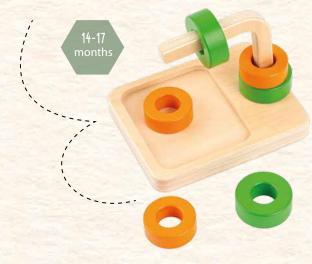

# STACK THE RING

'Stack the ring' practises fine motor skills and eye-hand coordination while the children must slide the rings on the pin. In addition, the child is introduced to the mechanism of cause-effect and to different colours.

 $\left( \right)$ 

O - 3 YEARS

11-17 months

> 11-17 PLACE THE SHAPE 900000207

`<u>``\_`</u>)

'Place the shape' encourages children to experiment with mathematical shapes and relationships. Each shape fits through a matching opening. This stimulates the eye-hand coordination and fine motor skills. In addition, you will work on perseverance and concentration. The game contains several lids that increase in difficulty.