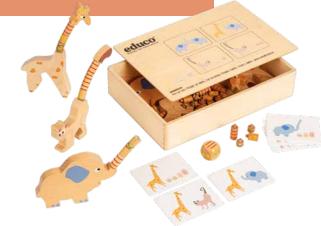

:

- 16 wooden blocks
- 24 assignment cards

• wooden box (15 x 10 x 4 cm)

Copy shapes with help of square wooden blocks. Practise comparing and filling areas. One side of the assignment card shows the surface divided into blocks. The other side is more challenging with only the total area of the shape visible.





#### Contents:

6 wooden animals
6 assignment card double side printed
36 wooden pieces in 3 different colours and 3 different length

1 die
1 tape measure

• wooden box

(32.5 x 22.5 x 7 cm)

#### MEASURE THE ANIMAL 900000236

3-6

Give the monkey a tail, the giraffe a neck and the elephant a trunk. Make them long or short and measure the length with the tape measure. Use the assignment cards or the die. Learn concepts such as long, short, longer than and shorter than.

## 





Measuring volume & Weight



Balance weights or compare the weight of various objects. Learn to describe what happens to the scale and why. (Weights available separately). Children will begin to classify objects as heavy / light, despite object size.



#### PLASTIC BOWLS - EXTRA SET (2) E522186

۲

educo

Extra set of plastic bowls for Scales (E522185).

Contents: • 2 plastic bowls • wooden scale (40 x 15 cm)

.

# WEIGHT TUBES

(3-6)

#### Contents:

wooden stand (38 x 13 cm)
12 plastic weight tubes

Plastic tubes with various weights. Explore the difference between heavy and light. Weight tubes engage abstract thinking with ideas involving 'more than' and 'less than' with equally sized objects.

#### 

# HEAVIER AND LIGHTER

(3-6)

#### Contents:

• 25 plastic image cards

• wooden