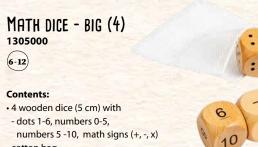

cimal numbers

## 





#### Contents:

plastic fraction parts (0.2 cm thick) (diameter 1/1 is 8.8 cm)

transparent plastic box round (9 x 1.7 cm)

Round fraction components with bright colours. The set helps pupils to discover fractions up to 12 and to understand the part-whole relationship.

#### 

#### **Contents:** • 10 unbreakable, flexible plastic strips • black plastic box with transparent hinged lid (27 x 8.5 x 2 cm)



FRACTION SET LINEAR - PUPIL



Colourful set of 10 unbreakable strips. One strip represents a whole number; the other nine are flexible and can be folded into half or up to a tenth part. The length of the parts of the strips help to give a clear picture of the part-whole relationship. The nuances of a colour indicate which fractions are related to each other.

## 



cotton bag

Set of 4 dice with dots, math symbols and numbers to practise additions, subtractions and multiplications. The dice can be combined in various ways. For easy sums use the die with numbers 0-5 and the die with dots 1-6. Add up the numbers or subtract the smallest number from the greatest number. For more difficult sums use the dice with numbers 0-5, 5-10 and the die with math symbols.

## 



6-12

#### **Contents:**

4 wooden dice (5 cm) with fractions and self-check
cotton bag

Dice with round fractions. Name or visualise the fraction you throw and check your answer by turning the die. Increase insight in fractions, the way they can be represented and their relationships.





#### LARGE DIE (3-6) (6-12) Contents:

• plastic die 1-6 (10 cm)

Dice made from soft plastic, safe