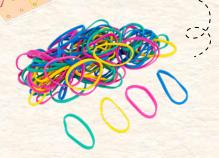

#### STRING THE BEAD 900000209

'String the bead' practices the child's fine motor skills and perception of colour and shape, while it strings together beads of different shapes and colours. The beads increase in difficulty.

# LACE THE STRING 900000211

'Lace the string' stimulates the child's fine motor skills, eye-hand coordination and precision, by having it thread a lace through the different cards. The cards increase in difficulty.