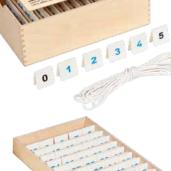

### **Contents:**

- 101 plastic number clips (0-100)
- white cord
- wooden box  $(37 \times 30 \times 13 \text{ cm})$

In order to give children an insight into the number line, these number clips can be hung in the classroom. Children are supported by the number line until they have mastered it.