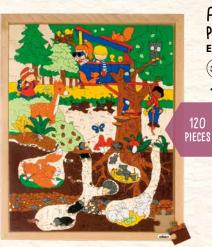

DAY OCCURRENCE NOWADAYS. WORLDWIDE, EXTREME COLD, RAIN, WIND AND HEAT APPEAR TO BE INCREASINGLY COMMON. THIS SERIES OF WOODEN PUZZLES IS DESIGNED TO DISCUSS THIS WITH CHILDREN IN A PLAYFUL WAY. THE LEVEL OF DIFFICULTY OF THE SET INCREASES WITH 64 AND 81 PUZZLE PIECES.

EXTREME WEATHER PUZZLE - HEAT 900000060 (3-6)

• wooden frame: 40 x 40 cm.









EXTREME WEATHER PUZZLES - SET OF 4 900000061 (3-6)

#### EXTREME WEATHER PUZZLE - RAIN 900000058 (3-6)

• wooden frame: 40 x 40 cm.

64 Pieces



#### EXTREME WEATHER PUZZLE - COLD 9000000057 (3-6)

• wooden frame: 40 x 40 cm.

Above and beneath puzzles

WHAT IS GOING ON ABOVE AND BENEATH THE GROUND AND WATER? THESE 4 ADVANCED PUZZLES WITH 12O PIECES EACH CONTAIN OCEAN, LAKE, WOODS AND CITY. THE PICTURES PROVIDE MANY DETAILS FOR DISCUSSION.



ABOVE AND BENEATH PUZZLE - FOREST E522853 (3-6)

• wooden frame: 40 x 50 cm.



<image>

ABOVE AND BENEATH PUZZLES - LAKE E522852

• wooden frame: 40 x 50 cm.

(3-6)

ABOVE AND BENEATH PUZZLES - OCEAN E522851 (3-6)

• wooden frame: 40 x 50 cm.



PIECES

## ANIMAL PUZZLE - MONKEY

(3-6)

This puzzle contains parent and child of a monkey. • wooden frame: 40 x 40 cm. 100 PIECES

ANIMAL PUZZLE - ELEPHANT 900000324 (3-6)

This puzzle contains parent and child of an elephant. • wooden frame: 40 x 40 cm.

# 4 WOODEN ANIMAL PUZZLES,

CONTAINING PARENT AND CHILD OF A MONKEY, A GIRAFFE, AN ELEPHANT AND A RHINO.

# Animal puzzles



## ANIMAL PUZZLE - RHINO



This puzzle contains parent and child of a rhino. • wooden frame: 40 x 40 cm.

## ANIMAL PUZZLE - GIRAFFE



This puzzle contains parent an