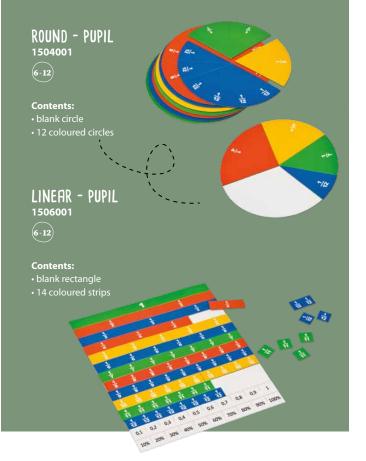

ath device with print (7 × 36 cm)

Practise sums up to 10 by using the math device.

5 4 3 2 1 0 3 4 5 6 7 8

10 9 0 7

#### MATH BLOCKS -FRACTIONS 900000180

6-12

At an abstract level, get acquainted with fractions and learn how to calculate with them. Because the blocks are different in sizes, it becomes clear to children how fractions relate to one another, and they learn to see that different fractions may lead to the same number. For example: 2 x 1/4 equals 1/2 or 3/6.

Contents: • 78 wooden blocks • wooden frame



# Magnetic fraction set

Recognise, name and learn to calculate with fractions. The colours of the sets reinforce the relationships between the various fractions. The linear fraction set also shows the relationship between fractions, percentages and decimal numbers

## 





#### Contents:

plastic fraction parts (0.2 cm thick) (diameter 1/1 is 8.8 cm)

transparent plastic box round (9 x 1.7 cm)

Round fraction components with bright colours. The set helps pupils to discover fractions up to 12 and to understand the part-whole relationship.

#### 

#### **Contents:** • 10 unbreakable, flexible plastic strips • black plastic box with transparent hinged lid (27 x 8.5 x 2 cm)



FRACTION SET LINEAR - PUPIL



Colourful set of 10 unbreakable strips. One strip represents a whole number; the other nine are flexible and can be folded into half or up to a tenth part. The length of the parts of the strips help to give a clear picture of the part-whole relationship. The nuances of a colour indicate which fractions are related to each other.

## 



cotton bag

Set of