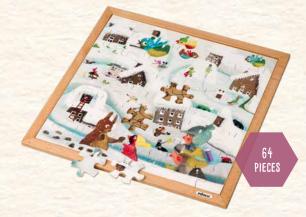

# Extreme weather

AVAILABLE IN SETS OF 4 900000061

WOODEN PUZZLES TO DISCUSS EXTREME WEATHER CIRCUMSTANCES WITH YOUNG CHILDREN.

PIECES

3-6

• wooden frame: 40 x 40 cm.

# EXTREME WEATHER PUZZLE - HEAT

3-6

• wooden frame: 40 x 40 cm.

# EXTREME WEATHER PUZZLE - STORM

3-6

• wooden frame: 40 x 40 cm.

#### EXTREME WEATHER PUZZLE - RAIN 9000000058 (3-6)

64 Pieces

• wooden frame: 40 x 40 cm.