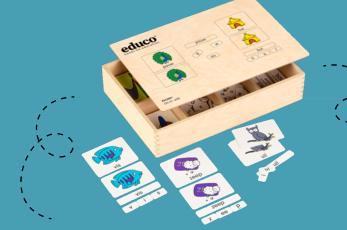

# CONNECT THE EMOTION

Turn the pointer on the game board and see at which emotion the pointer stops. Among the situation cards, try to find the one you think best matches that emotion. The 8 basic emotions in this game are: love, joy, sadness, disgust, anger, shame, surprise, and fear. Stimulates recognition and expression of emotions as well as vocabulary and fine motor skills.

#### Contents:

 wooden game board with 8 basic emotions and a pointer
 48 wooden image cards with situations
 8 wooden image cards with basic emotions
 wooden box
 (33.5 × 22.5 × 7 cm)

LIVING TOGETHER AND WORKING TOGETHER