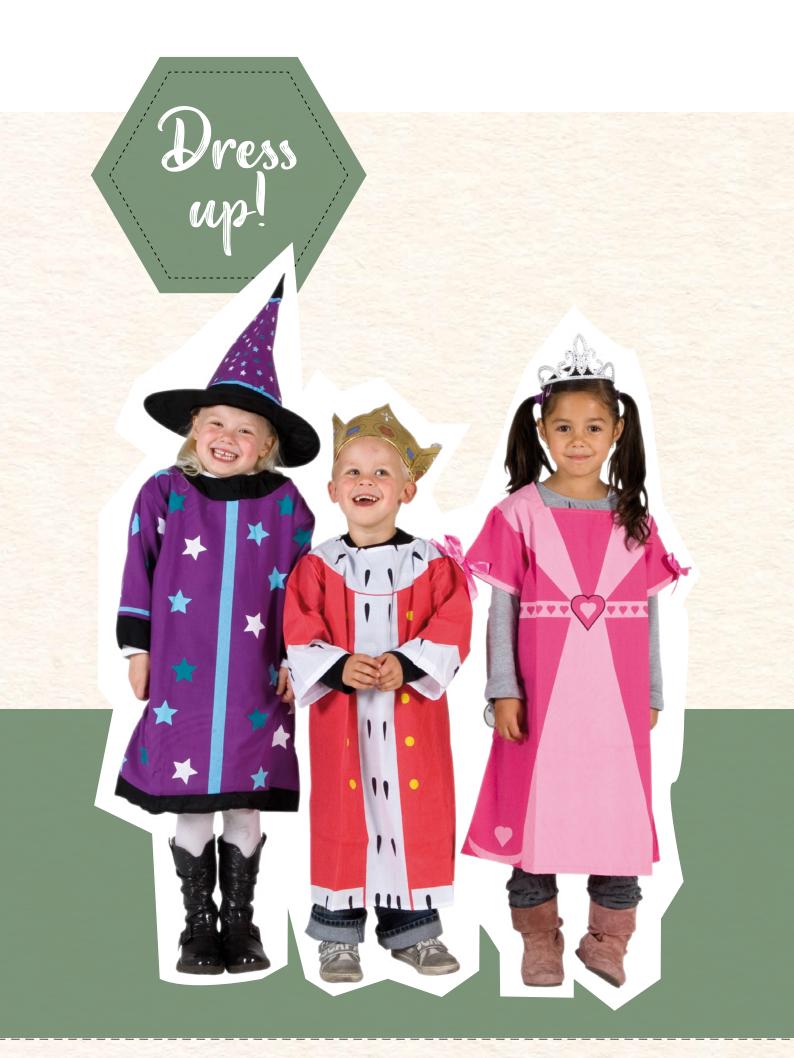

INCL.

Contents: • unassembled clothes rack made of birch plywood and beechwood • assembly manual

> DRESS UP CLOTHES -CONSTRUCTION WORKER E575269

educo

DRESS UP CLOTHES -

**EXPLORER** 

E575264

E575265 3-6

DRESS UP CLOTHES ·

MAILMAN

THE WORLD AND YOURSELF | ROLEPLAY