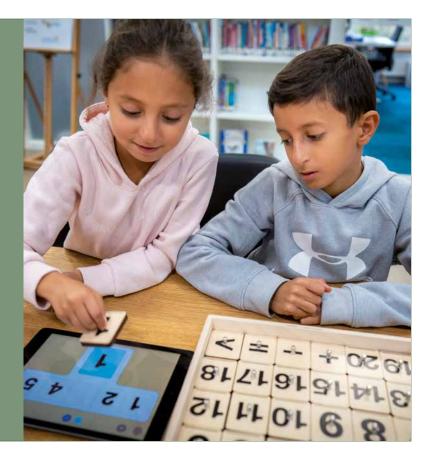

### KIENE KLANKEN (3-6) (6-12)

Kiene Klanken: de houten interactieve klankstempelset. Stempel met fysieke stempels op de tablet en oefen spelenderwijs met letters, klanken en woorden, ondersteund door beeld én geluid. Kiene Klanken is ontwikkeld voor groep 3. De speciale letter-, woord- en klankoefeningen sluiten naadloos aan bij de aanvankelijk leesmethodes van nu (Veilig leren lezen en Lijn 3).

In groep 1 en 2 is de set zeer geschikt voor kinderen met een voorsprong in lezen. De stempels werken zonder wifi of bluetooth en zijn niet afhankelijk van batterijen. De bijbehorende app is te downloaden in de App Store. Beschikbaar voor iOS en Android.

Kiene Klanken is ontwikkeld in samenwerking met Marbotic, onze innovatiepartner voor onderwijs.

ch

### 

Inhoud: • 42 interactieve klankstempels in twee lagen verdeeld - 26 enkele klanken • 16 dubbele / speciale klanken • houten kist met 2 lagen en deksel (28.5 x 25 x 8 cm)

educo