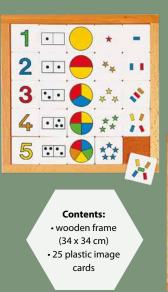

# COUNTING DIAGRAM 1-5

(3-6)

Discover and combine cards with a same number representation. Numbers 1-5 are visualised in various ways, with: number symbols, dice, part of a circle, stars and tiles.

# COUNTING DIAGRAM 6-10

Discover and combine cards with a same number representation. Numbers 6-10 are visualised in various ways, with: number symbols, dice, part of a circle, stars and tiles.

## COUNTING DIAGRAM 11-15 EN 16-20 (3-6)

Contents: • 2 wooden frames (34 x 34 cm)

• 50 plastic image cards

Discover and combine cards with a same number representation. Numbers 11-20 are visualised in various ways, with: number symbols, dice, part of a circle, stars and tiles.