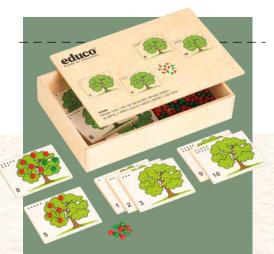

6

#### FIND AND COUNT UP TO 10 900000145

(3-6)

The task card shows what is to be looked for on the theme sheet. The child indicates the number of beads on the stand. The child develops a sense of quantities and numbers up to 10 as well as the appropriate vocabulary. Placing the beads trains positioning and thus the motor skills.





FIND AND COUNT UP to 10 extra stand e522885

FIND AND COUNT UP TO 10 -EXTRA BEADS (100) E522886



FIND AND COUNT UP TO 20 E523240 (3-6)

- Contents:
- 6 theme boards6 assignment strips
- 120 beads
- 2 wooden stands
- wooden box (33.5 x 22.5 x 7 cm)

Find the 4 assigned theme items. Each item has 2 poles to record the count with beads.

#### FIND AND COUNT UP TO 20 -EXTRA STAND E523244

FIND AND COUNT UP TO 20 -EXTRA BEADS (100) E522886

educo<sup>•</sup>



# APPLE TREE COUNTING GAME



#### Contents:

10 wooden boards
60 pegs in 2 colours
wooden box (33 x 32.5 x 7 cm)

Fill trees with an amount of red and green apples, indicated by a number symbol and dots. Develop fine motor skills and discover the relation between amounts and number symbols up to 10.

#### 

1,2,3...

#### COUNTING STREET E522882 (3-6)

Deliver mail and learn to count to 10. Find the missing number in a series, and practise addition and subtraction and number correspondence. Build teamwork by pairing up children to take turns delivering letters based on verbal directions and cues. Children can also work individually and deliver a number of envelopes to each house based on colour and numerals.

## 

COUNTING MATRIX E522498



#### Contents:

8 matrix game boards, printed