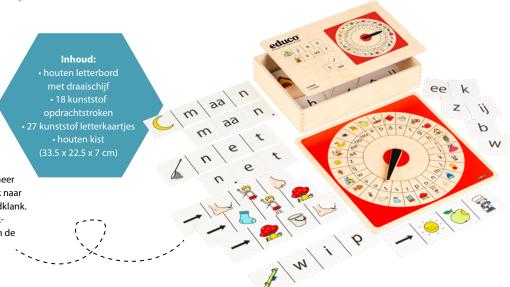

### 

Speel een spel met de wijzer, combineer letterkaartjes, maak woorden of zoek naar woorden met dezelfde begin- of eindklank. Stimuleer visuele discriminatie, klanktekenkoppeling en het vergroten van de woordenschat.