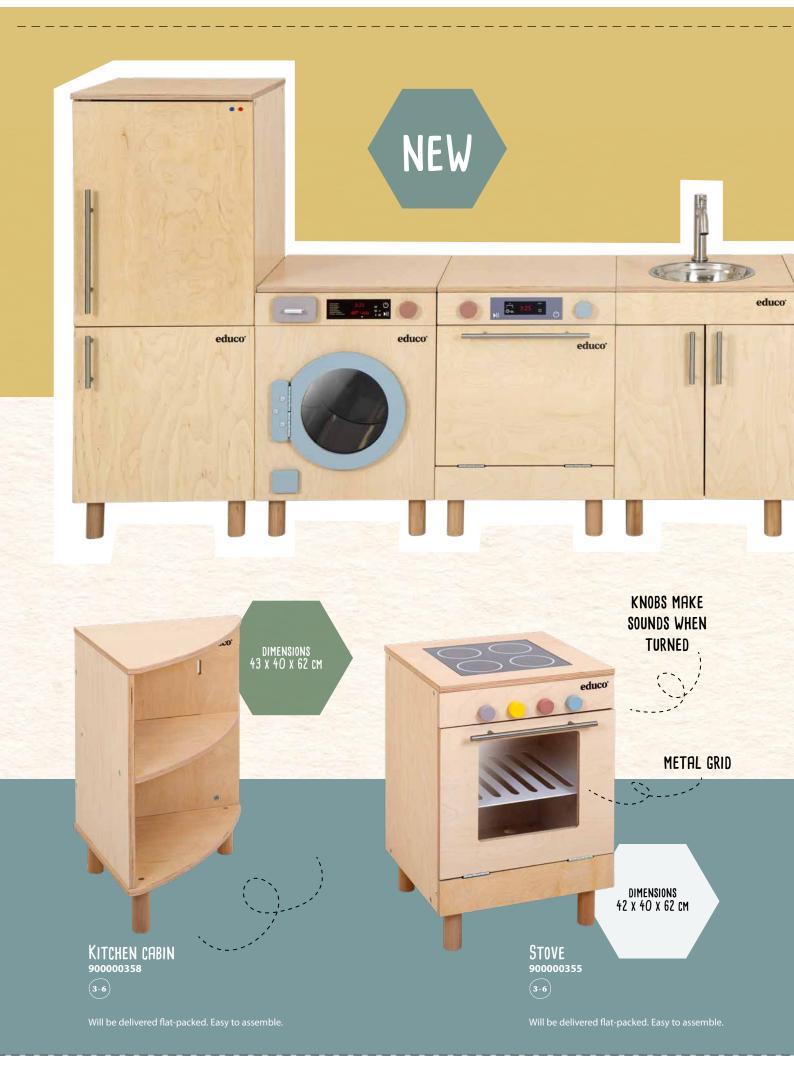

# With all the features of a real kitchen

KITCHEN 900000347 3-6

educo'

Compact kitchen centre, fully equipped and with sufficient possibilities for storing kitchen utensils. The kitchen centre has all the features of a real kitchen, such as an induction hob, a tap, a sink, an oven and storage space. When turned, the knobs for the induction hob make sounds, which makes it even more interesting for the young users. Will be delivered flat-packed. Easy to assemble.

NEW

METAL TRAYS TO HOLD DIRTY DISHES DIMENSIONS 42 x 40 x 62 cm

educo'

DISHWASHER 900000357

Will be delivered flat-packed. Easy to assemble.

WASHING MACHINE

Will be delivered flat-packed. Easy to assemble.

41

DIMENSIONS 42 x 40 x 62 cm

METAL WASHING DRUM

C

educo'

Combine the different parts to a complete kitchen corner

educo<sup>.</sup>