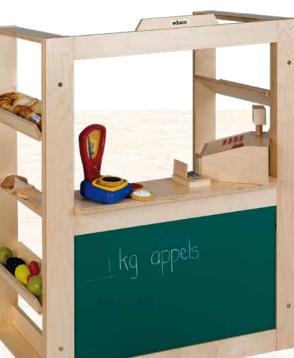

#### MARKET STALL 900000124

Open a market stall together! A folding shutter like this, not only is fun, it is handy as well. Done playing? Then the market stall is closed and you can store and fold up everything. That saves a lot of space! Hang products on the rack and display them to your customers. There is room to put a cash register on the counter and have your customers pay for the products. On the shelves below the counter there is room to put products. Start selling! The wheels make it easy to move the market stall and place it anywhere. Dimensions: 75.5 x 32 (folded) x 107 cm.