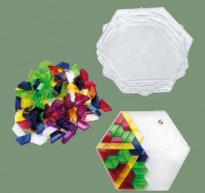

# GEOMETRIC BOARD

### Contents:

- 80 elastic rubber bands in 4 different colours 1 game board
- 6 example cards (= 12 examples)
  wooden box (33.5 x 22.5 x 7 cm)
- wooden box (33.5 X 22.5 X 7 cm)

Create figures by placing the rubber bands around the pins. Discover perimeter, surface area, different angles and much more. Use the example cards or create beautiful creations yourself.