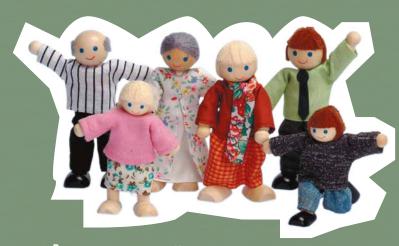

educo<sup>.</sup>

Dolls House - Bath Room e525022

DOLLS HOUSE - MASTER BEDROOM E525030 (3-6)

DOLLS HOUSE - FAMILY E525020 3-6

DOLLS HOUSE - KITCHEN E525023

(3-6)

Dolls house - dining room e525018 (3-6)

# Engage children in imaginary play

0

Explore family life and become a creative interior designer. Made from birch plywood. Flat pack design, simple construction. Size: 80 x 42 x 56 cm.

0