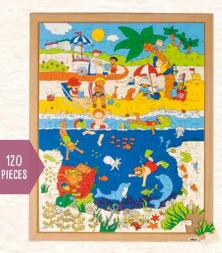

BE INCREASINGLY COMMON. THIS SERIES OF WOODEN PUZZLES IS DESIGNED TO DISCUSS THIS WITH CHILDREN IN A PLAYFUL WAY. THE LEVEL OF DIFFICULTY OF THE SET INCREASES WITH 64 AND 81 PUZZLE PIECES.

EXTREME WEATHER PUZZLE - HEAT 900000060 (3-6)

• wooden frame: 40 x 40 cm.









EXTREME WEATHER PUZZLES - SET OF 4 900000061 (3-6)

#### EXTREME WEATHER PUZZLE - RAIN 900000058 (3-6)

• wooden frame: 40 x 40 cm.

64 Pieces



#### EXTREME WEATHER PUZZLE - COLD 9000000057 (3-6)

• wooden frame: 40 x 40 cm.

Above and beneath puzzles

WHAT IS GOING ON ABOVE AND BENEATH THE GROUND AND WATER? THESE 4 ADVANCED PUZZLES WITH 12O PIECES EACH CONTAIN OCEAN, LAKE, WOODS AND CITY. THE PICTURES PROVIDE MANY DETAILS FOR DISCUSSION.



ABOVE AND BENEATH PUZZLE - FOREST E522853 (3-6)

• wooden frame: 40 x 50 cm.



<image>

ABOVE AND BENEATH PUZZLES - LAKE E522852

• wooden frame: 40 x 50 cm.

(3-6)

ABOVE AND BENEATH PUZZLES - OCEAN E522851 (3-6)

• wooden frame: 40 x 50 cm.



PIECES

## ANIMAL PUZZLE - MONKEY

(3-6)

This puzzle contains parent and child of a monkey. • wooden frame: 40 x 40 cm. 100 PIECES

ANIMAL PUZZLE - ELEPHANT 900000324 (3-6)

This puzzle contains parent and child of an elephant. • wooden frame: 40 x 40 cm.

# 4 WOODEN ANIMAL PUZZLES,

CONTAINING PARENT AND CHILD OF A MONKEY, A GIRAFFE, AN ELEPHANT AND A RHINO.

# Animal puzzles



## ANIMAL PUZZLE - RHINO



This puzzle contains parent and child of a rhino. • wooden frame: 40 x 40 cm.

## ANIMAL PUZZLE - GIRAFFE



This puzzle contains parent and child of a giraffe. • wooden frame: 40 x 40 cm.

MOVE TOGETHER PUZZLE -IN THE