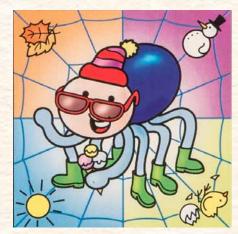

#### SPIDER SORTING PUZZLE -EMOTIONS 900000003

Contents: • 17 wooden puzzle pieces • wooden frame (40 x 40 cm)

Look at the emotions the spider shows. Place image cards that show the same emotions in the right place into the inlay frame. What emotion does the die show? Express with your body or talk about when you have this emotion. Learn to recognise and distinguish emotions and develop social skills.