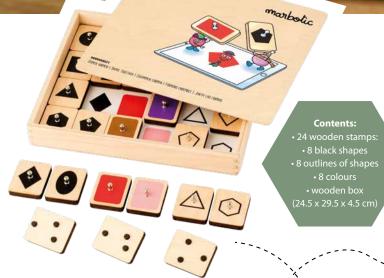

### KIENE KLANKEN (3-6) (6-12)

Kiene Klanken: de houten interactieve klankstempelset. Stempel met fysieke stempels op de tablet en oefen spelenderwijs met letters, klanken en woorden, ondersteund door beeld én geluid. Kiene Klanken is ontwikkeld voor groep 3. De speciale letter-, woord- en klankoefeningen sluiten naadloos aan bij de aanvankelijk leesmethodes van nu (Veilig leren lezen en Lijn 3).

In groep 1 en 2 is de set zeer geschikt voor kinderen met een voorsprong in lezen. De stempels werken zonder wifi of bluetooth en zijn niet afhankelijk van batterijen. De bijbehorende app is te downloaden in de App Store. Beschikbaar voor iOS en Android.

Kiene Klanken is ontwikkeld in samenwerking met Marbotic, onze innovatiepartner voor onderwijs.

ch

### 

Inhoud: • 42 interactieve klankstempels in twee lagen verdeeld - 26 enkele klanken • 16 dubbele / speciale klanken • houten kist met 2 lagen en deksel (28.5 x 25 x 8 cm)

educo