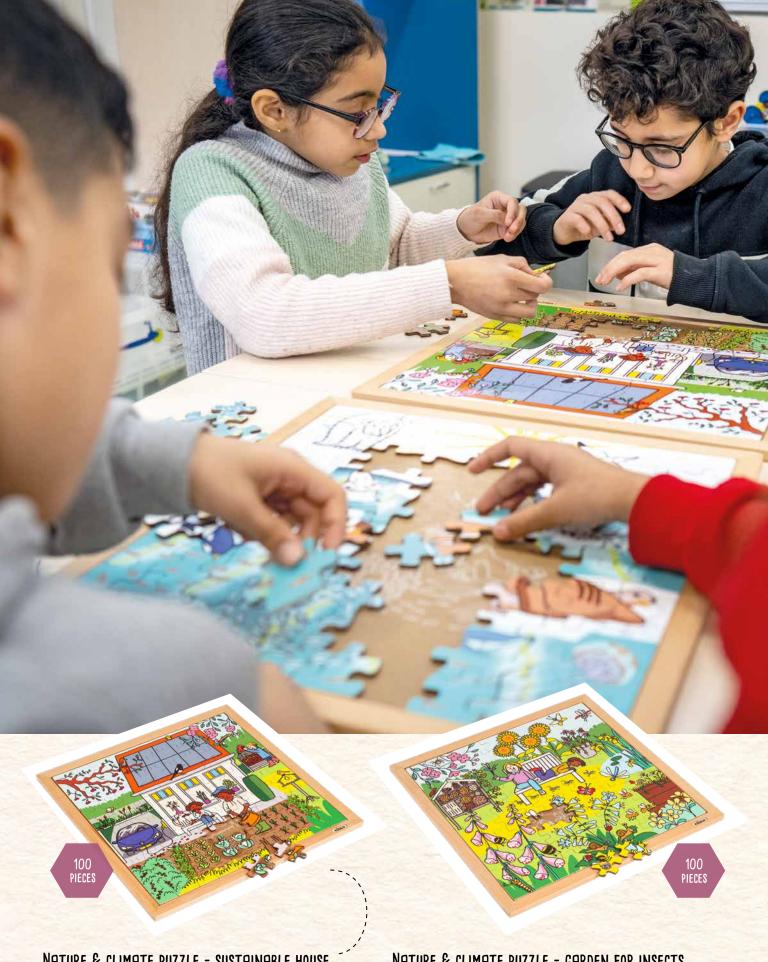

# NATURE & CLIMATE PUZZLE - GARDEN FOR INSECTS

3-6

• wooden frame: 40 x 40 cm.

NATURE & CLIMATE PUZZLE - GLOBAL WARMING 900000248 (3-6)

• wooden frame: 40 x 40 cm.

NATURE & CLIMATE PUZZLE - SUSTAINABLE HOUSE 900000247 (3-6)

• wooden frame: 40 x 40 cm.

NATURE & CLIMATE PUZZLE - PLASTIC SOUP 900000250 (3-6)

• wooden frame: 40 x 40 cm.