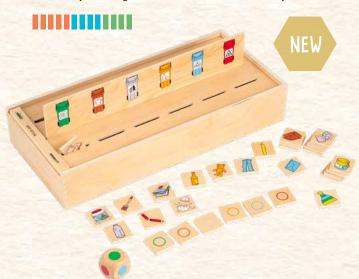

## JOIN CLIPS

uco n education If children think in spatial terms, this seems to be an important predictor of future success in scientific subjects. Good spatial awareness enables us to understand the space around us and how we relate to that space. Space is part of our thinking. Good spatial awareness is mostly a matter of practice: the more often children play with spatial toys, such as Join Clips, the better they understand it. Lots of practice in the classroom by working with spatial puzzles and games gives clear results. It is important that all children have fun and develop self-confidence in spatial matters. Join Clips helps with all of this.

## JOIN CLIPS connect your wood - create your world

By educo

JOIN CLIPS IS A NEW EDUCATIONAL CONSTRUCTION TOY BRAND DESIGNED AND CONCEIVED FOR CONNECTING AND PLAYING WITH WOODEN PLANKS. WHERE YOU NORMALLY CAN ONLY STACK WITH THE PLANKS, YOU CAN NOW ALSO USE THEM TO PLAY WITH YOUR OWN MADE CREATION! THAT WILL MAKE PLAYING WITH JOIN CLIPS AND WOODEN PLANKS EVEN MORE FUN.

BUILD PLANES, ANIMALS, BOATS AND BRIDGES - NOW IT'S POSSIBLE WITH JOIN CLIPS. AND NOW WITH NEW SIZE PLANKS FOR MORE REFINED CONSTRUCTION.

300 BUILDING PLANKS

ALL SETS ARE SUPPLIED IN AN EASILY

**STACKABLE WOODEN** 

BOX FOR STORAGE.

3-6 6-12

Contents:

300 wooden building planks
wooden box (46 x 37 x 15 cm,

+ 6.5 cm extra for wheels)