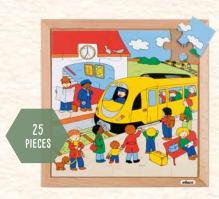

#### VOCABULARY PUZZLE -SOCIAL HYGIENE 900000077

3-6

• wooden frame: 40 x 40 cm.

This puzzle is about various aspects of social hygiene and this takes place in and around a house. All large puzzle pieces contain a subject that has to do with social hygiene.