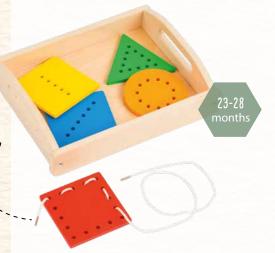

# LACE THE STRING 900000211

'Lace the string' stimulates the child's fine motor skills, eye-hand coordination and precision, by having it thread a lace through the different cards. The cards increase in difficulty.