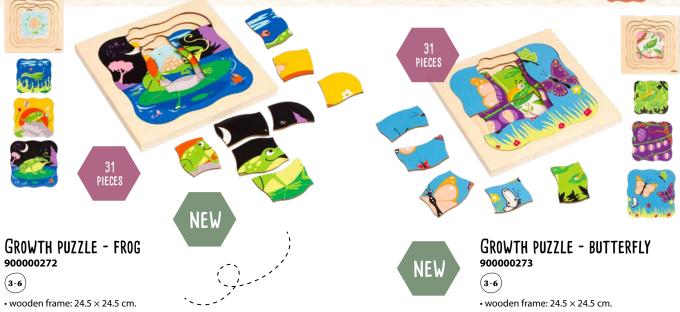

BOY 900000275

(3-6) (6-12)



24

PIECES

NEW

6-layered puzzle that shows the human body; the skeleton, the organs, the muscles and the blood circulation.

• wooden puzzle frame (20.5 x 34 cm) LAYER PUZZLE -HUMAN BODY GIRL 900000276





GROWTH PUZZLE - TULIP E522009 (3-6)



GROWTH PUZZLE - SUNFLOWER E522018 (3-6)



# 31 PIECES

GROWTH PUZZLE - CHICKEN E522012 (3-6)



GROWTH PUZZLE - BIRD E522016 (3-6)

> THESE IMAGINATIVE LAYERED PUZZLES HELP TO PRESENT THE CONCEPT OF GROWTH. THE SERIES SHOWS THE PASSAGE OF TIME WITH THE DEVELOPMENT OF THE IMAGES. EACH PHASE OF GROWTH IS LARGER AND REQUIRES MORE PIECES TO COMPLETE THE PICTURE.



GROWTH PUZZLE - TURTLE E522221 (3-6)



GROWTH PUZZLE - PEAR 900000318 (3-6)

Puzzle that shows the development of the blossom into a pear in 4 phases.









#### GROWTH PUZZLE -HUMAN LIFECYCLE 900000270

3-6

Puzzle showing the development of a baby in the womb in 4 stages.

wooden frame: 18.5 x 20.5 cm24 pieces





#### GROWTH PUZZLE -WOMAN AND MAN 900000274

(3-6)

This puzzle is built in layers in order to indicate the different phases of ageing.

wooden frame: 24.5 × 24.5 cm.
31 pieces



II NOT





#### JIGSAW Puzzles



4 wooden puzzles regarding babies, containing eating, playing, sleeping and bathing. There is an increase in difficulty with 2 x 9 and 2 x 12 pieces.



BABY PUZZLE - SLEEPING E522676 (3-6) • wooden frame: 24 x 24 cm.



BABY PUZZLE - BATHING E522677 (3-6) • wooden frame: 24 x 24 cm.



BABY PUZZLE - EATING E522678 (3-6) • wooden frame: 24 x 24 cm.



BABY PUZZLE - PLAYING E522679 (3-6) • wooden frame: 24 x 24 cm.