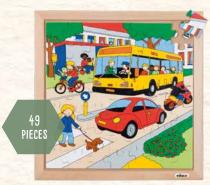

#### VOCABULARY PUZZLE HABITAT -SAVANNAH 900000067

49 Pieces

> (3-6) • wooden frame: 40 x 40 cm.

## VOCABULARY PUZZLE HABITAT - POLAR REGION 900000068

49 Pieces

• wooden frame: 40 x 40 cm.

VOCABULARY PUZZLE HABITAT - TROPICAL FOREST 900000070

3-6

49 Pieces • wooden frame: 40 x 40 cm.

• wooden frame: 40 x 40 cm.

49 Pieces 49 Pieces

VOCABULARY PUZZLE - PERSONAL HYGIENE 900000076 (3-6) • wooden frame: 40 x 40 cm.