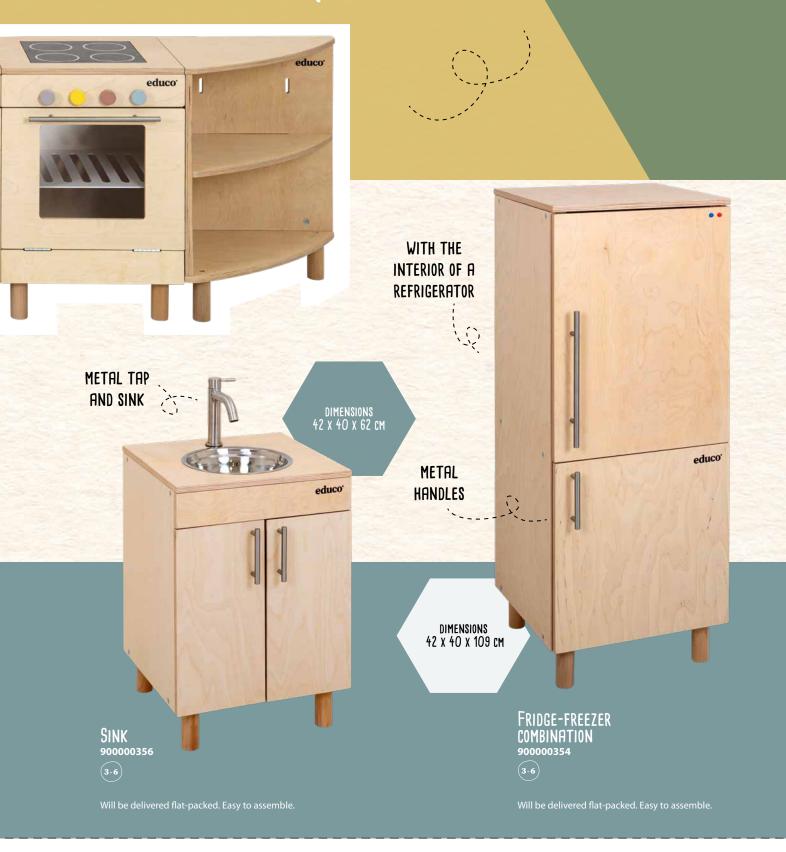

NEW

METAL TRAYS TO HOLD DIRTY DISHES DIMENSIONS 42 x 40 x 62 cm

educo'

DISHWASHER 900000357

Will be delivered flat-packed. Easy to assemble.

WASHING MACHINE

Will be delivered flat-packed. Easy to assemble.

41

DIMENSIONS 42 x 40 x 62 cm

METAL WASHING DRUM

C

educo'

Combine the different parts to a complete kitchen corner

educo<sup>.</sup>