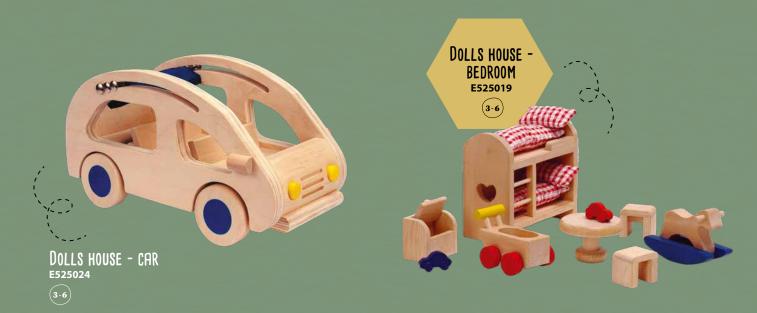

educo<sup>.</sup>

Dolls House - Bath Room e525022

DOLLS HOUSE - MASTER BEDROOM E525030 (3-6)

DOLLS HOUSE - FAMILY E525020 3-6

DOLLS HOUSE - KITCHEN E525023

(3-6)

Dolls house - dining room e525018 (3-6)

# Engage children in imaginary play

0

Explore family life and become a creative interior designer. Made from birch plywood. Flat pack design, simple construction. Size: 80 x 42 x 56 cm.

0