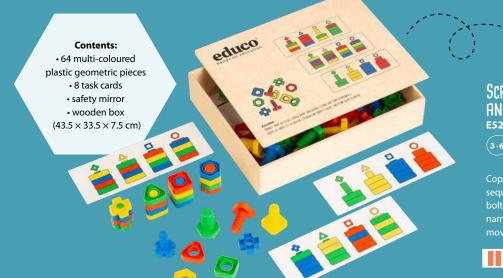

#### Contents: • plastic board • wooden stand • 16 assignment cards • 8 coloured laces in 4 colours • wooden box (43 5 × 75 cm)

#### LACE TOGETHER 900000252

(3-6)

Play on opposite sides of the upright frame board. Pass the laces to one another through the holes in the board. Cooperate to follow assignment card images or create own designs. This game fosters communication, creativity and teamwork.