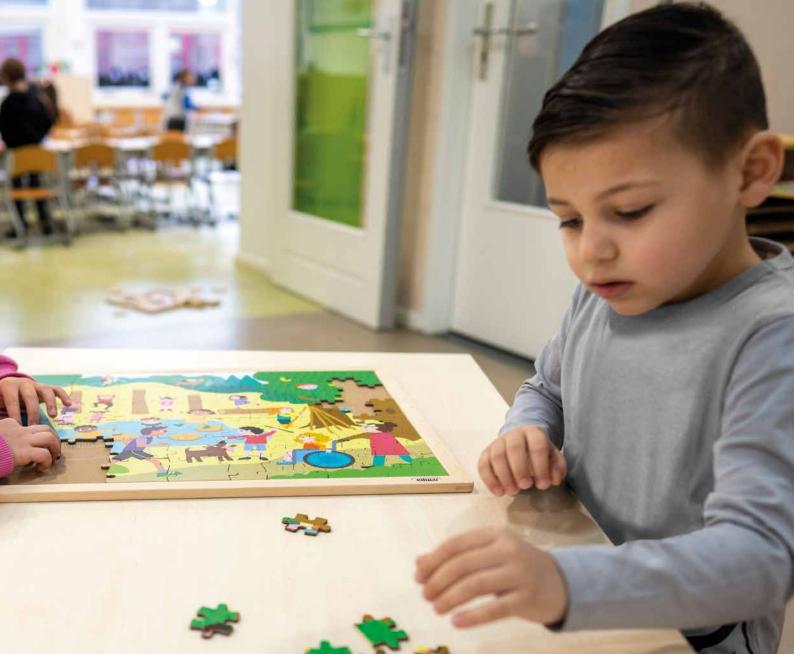

# NATURE & CLIMATE PUZZLE - GARDEN FOR INSECTS

3-6

• wooden frame: 40 x 40 cm.

NATURE & CLIMATE PUZZLE - GLOBAL WARMING 900000248 (3-6)

• wooden frame: 40 x 40 cm.

NATURE & CLIMATE PUZZLE - SUSTAINABLE HOUSE 900000247 (3-6)

• wooden frame: 40 x 40 cm.

NATURE & CLIMATE PUZZLE - PLASTIC SOUP 900000250 (3-6)

• wooden frame: 40 x 40 cm.