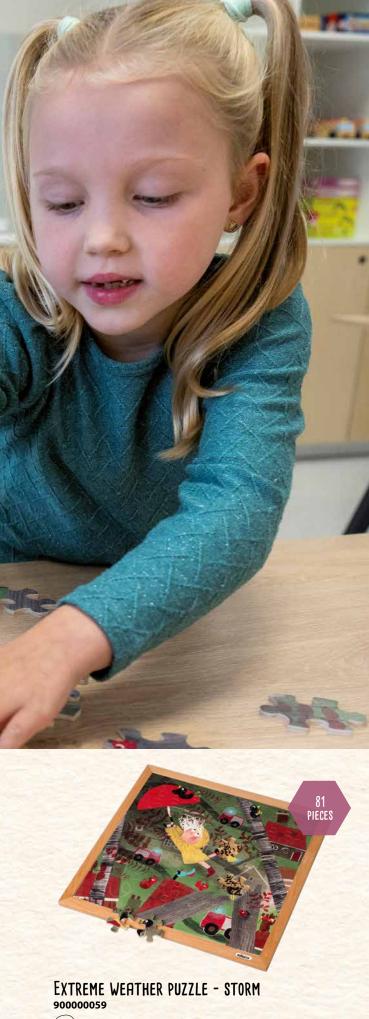

a house. All large puzzle pieces contain a subject that has to do with personal hygiene.

• wooden frame: 40 x 40 cm.

#### VOCABULARY PUZZLE -SOCIAL HYGIENE 900000077 (3-6)

This puzzle is about various aspects of social hygiene and this takes place in and around a house. All large puzzle pieces contain a subject that has to do with social hygiene.

• wooden frame: 40 x 40 cm



Extreme weather puzzles

EXTREME WEATHER CONDITIONS ARE ALMOST AN EVERYDAY OCCURRENCE NOWADAYS. WORLDWIDE, EXTREME COLD, RAIN, WIND AND HEAT APPEAR TO BE INCREASINGLY COMMON. THIS SERIES OF WOODEN PUZZLES IS DESIGNED TO DISCUSS THIS WITH CHILDREN IN A PLAYFUL WAY. THE LEVEL OF DIFFICULTY OF THE SET INCREASES WITH 64 AND 81 PUZZLE PIECES.

EXTREME WEATHER PUZZLE - HEAT 900000060 (3-6)

• wooden frame: 40 x 40 cm.









EXTREME WEATHER PUZZLES - SET OF 4 900000061 (3-6)

#### EXTREME WEATHER PUZZLE - RAIN 900000058 (3-6)

• wooden frame: 40 x 40 cm.

64 Pieces



#### EXTREME WEATHER PUZZLE - COLD 9000000057 (3-6)

• wooden frame: 40 x 40 cm.

Above and beneath puzzles

WHAT IS GOING ON ABOVE AND BENEATH THE GROUND AND WATER? THESE 4 ADVANCED PUZZLES WITH 12O PIECES EACH CONTAIN OCEAN, LAKE, WOODS AND CITY. THE PICTURES PROVIDE MANY DETAILS FOR DISCUSSION.



ABOVE AND BENEATH PUZZLE - FOREST E522853 (3-6)

• wooden frame: 40 x 50 cm.



<image>

ABOVE AND BENEATH PUZZLES - LAKE E522852

• wooden frame: 40 x 50 cm.

(3-6)

ABOVE AND BENEATH PUZZLES - OCEAN E522851 (3-6)

• wooden frame: 40 x 50 cm.



PIECES

## ANIMAL PUZZLE - MONKEY

(3-6)

This puzzle contains parent and child of a monkey. • wo