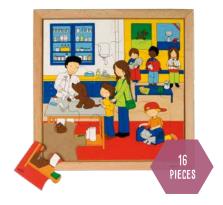

#### VOCABULARY PUZZLE -SOCIAL HYGIENE 900000077

3-6

• wooden frame: 40 x 40 cm.

This puzzle is about various aspects of social hygiene and this takes place in and around a house. All large puzzle pieces contain a subject that has to do with social hygiene.