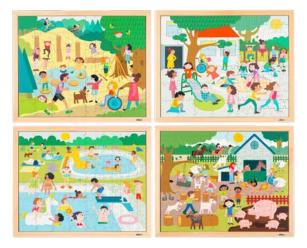

# Extreme weather

AVAILABLE IN SETS OF 4 900000061

WOODEN PUZZLES TO DISCUSS EXTREME WEATHER CIRCUMSTANCES WITH YOUNG CHILDREN.

PIECES

3-6

• wooden frame: 40 x 40 cm.

# EXTREME WEATHER PUZZLE - HEAT

3-6

• wooden frame: 40 x 40 cm.

# EXTREME WEATHER PUZZLE - STORM

3-6

• wooden frame: 40 x 40 cm.

#### EXTREME WEATHER PUZZLE - RAIN 9000000058 (3-6)

64 Pieces

• wooden frame: 40 x 40 cm.