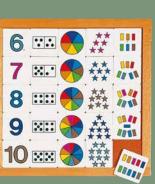

# COUNTING DIAGRAM 1-5

(3-6)

Discover and combine cards with a same number representation. Numbers 1-5 are visualised in various ways, with: number symbols, dice, part of a circle, stars and tiles.

# COUNTING DIAGRAM 6-10

Discover and combine cards with a same number representation. Numbers 6-10 are visualised in various ways, with: number symbols, dice, part of a circle, stars and tiles.

## COUNTING DIAGRAM 11-15 EN 16-20 (3-6)

Contents: • 2 wooden frames (34 x 34 cm)

• 50 plastic image cards

Discover and combine cards with a same number representation. Numbers 11-20 are visualised in various ways, with: number symbols, dice, part of a circle, stars and tiles.