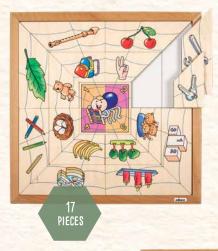

#### SPIDER SORTING PUZZLE -EMOTIONS 900000003

Contents: • 17 wooden puzzle pieces • wooden frame (40 x 40 cm)

Look at the emotions the spider shows. Place image cards that show the same emotions in the right place into the inlay frame. What emotion does the die show? Express with your body or talk about when you have this emotion. Learn to recognise and distinguish emotions and develop social skills.