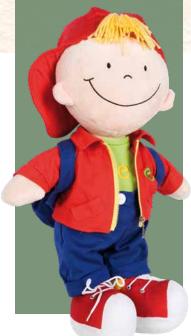

# DRESS DOLL ED e523035

With dress doll Ed, the child can practise with different types of clothing fasteners. Learn to zip, lace, button and buckle. Also suitable as a cuddle toy. Height: 53 cm.

educo<sup>•</sup>

DRESS DOLL ED e523035 (3-6)

With dress doll Ed, the child can practise with different types of clothing fasteners. Learn to zip, lace, button and buckle. Also suitable as a cuddle toy. Height: 53 cm.