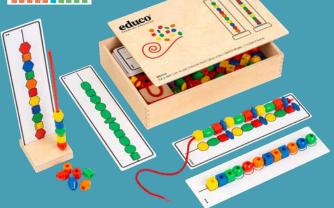

#### STRING THE BEAD 900000209

'String the bead' practices the child's fine motor skills and perception of colour and shape, while it strings together beads of different shapes and colours. The beads increase in difficulty.

# LACE THE STRING 900000211

'Lace the string' stimulates the child's fine motor skills, eye-hand coordination and precision, by having it thread a lace through the different cards. The cards increase in difficulty.

### Contents:

2 wooden holders with plastic stick
4 red cotton laces

• 180 plastic beads in 6 shapes and 5 colour

• wooden box (33.5 x 22.5 x 7 cm)

Learn about shapes, colours, order and patterns with Maxi stringing beads. Children follow the colourful patterns from the card images to fill their stand or by using the thread.

### Contents:

 250 plastic beads in 6 shapes and 5 full colours
 8 red cotton laces in 2 lengths
 transparent plastic bucket (20 x 13.5 cm)