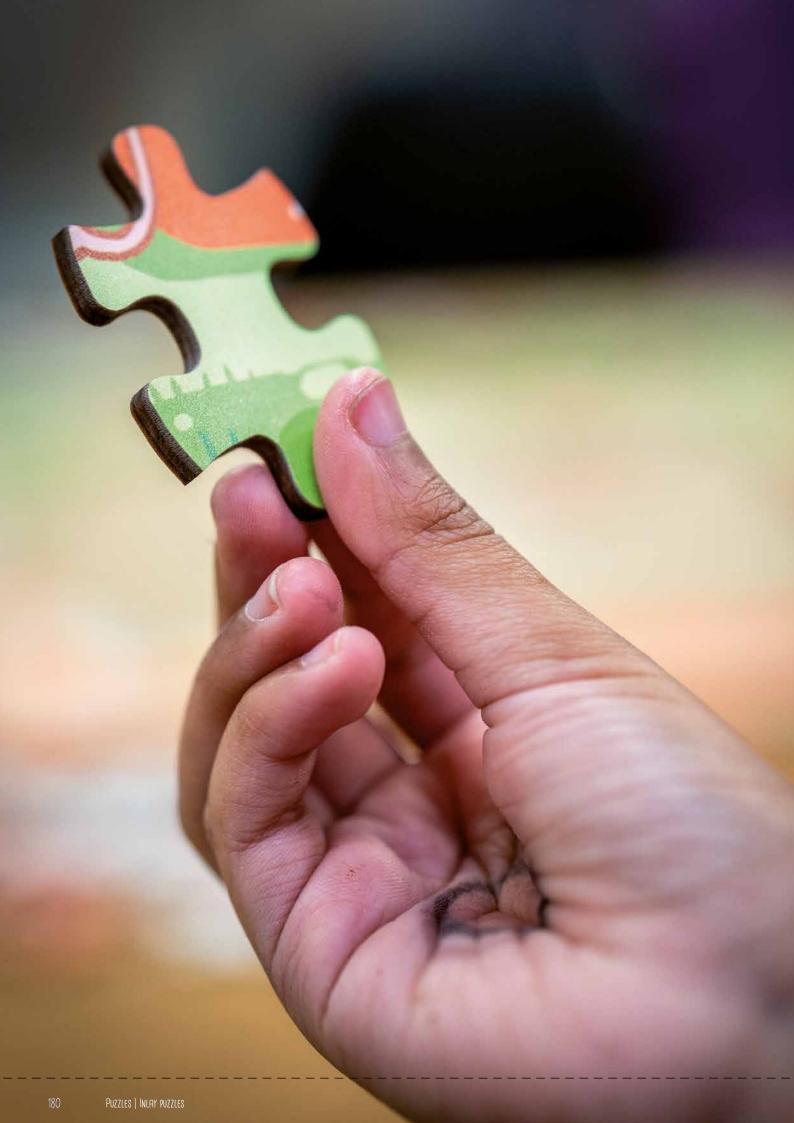

#### SURPRISE KNOB PUZZLES ABOUT THE BED ROOM, CELEBRATING A BIRTHDAY, A PICNIC AND ANIMAL HOUSES. LIFT A PUZZLE PIECE AND DISCOVER SOMETHING IS HIDDEN! THE REVEALED IMAGE ALWAYS RELATES TO THE PUZZLE PIECE.

#### SURPRISE KNOB PUZZLE -BEDROOM 900000307



wooden puzzle frame (28 x 28 cm)
8 wooden lift-out puzzle pieces with knobs

PIECES

#### SURPRISE KNOB PUZZLE -BIRTHDAY PARTY 900000308



wooden puzzle frame (28 x 28 cm)
9 wooden lift-out puzzle pieces with knobs

#### SURPRISE KNOB PUZZLE -ANIMAL HOUSES 900000309

0-3 3-6

wooden puzzle frame (28 x 28 cm)
9 wooden lift-out puzzle pieces with knobs

#### SURPRISE KNOB PUZZLE -PICNIC 900000310

0-3 3-6

wooden puzzle frame (28 x 28 cm)
9 wooden lift-out puzzle pieces with knobs Surprise knob puzzle

NEW

9 PIECES

9 Pieces alla









#### LOOK AT THE QUANTITIES, COLOURS OR SHAPES SURROUNDING THE SPIDER. ADD IMAGE CARDS WITH THE SAME QUANTITIES, COLOURS OR SHAPES ON THE CORRECT POSITION IN THE INLAY BOARD.

#### 



Spider sorting puzzle

SPIDER SORTING PUZZLE -QUANTITIES E523365 (3-6)

• wooden frame: 40 x 40 cm.



• wooden frame: 40 x 40 cm.





#### SPIDER SORTING PUZZLE -SHAPES E523367 (3-6)

• wooden frame: 40 x 40 cm.

#### SPIDER SORTING PUZZLE -EMOTIONS 900000003

3-6

Look at the emotions the spider shows. Place image cards that show the same emotions in the right place into the inlay frame.

wooden frame: 40 x 40 cm.





#### SPIDER SORTING PUZZLE - THE FOUR SEASONS E523368



Look at the seasons surrounding the spider. Add image cards with matching characteristics on the correct position in the inlay b