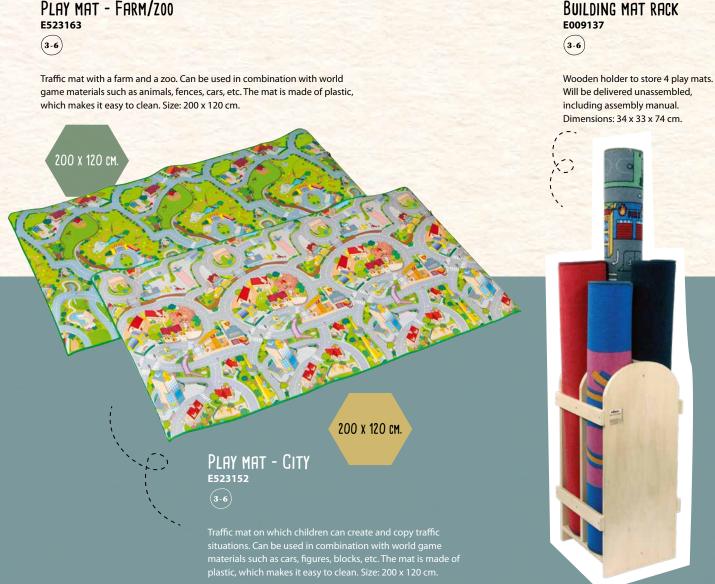

## TRAFFIC PLAY MAT - CITY E009403

(3-6)

Traffic play mat with low pile and piped edges.

# PLAY MAT - FARM/Z00 E523163

#### TRAFFIC PLAY MAT - FARM E009402 (3-6)

Traffic play mat with low pile and piped edges.

THE WORLD AND YOURSELF | ROLEPLAY