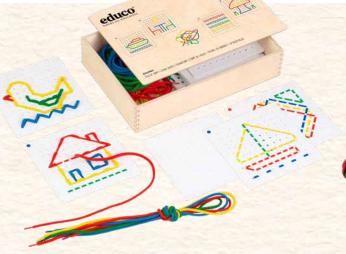

### Contents:

18 perforated plastic cards
24 cotton laces

• wooden box (33.5 x 22.5 x 7 cm)

A fun game for developing hand-eye coordination. Copy colourful designs by threading strings through the perforated cards or use the 6 blank cards to create own designs.

### STRING LACES (24) E522576 Set of 24 cotton string laces

Set of 24 cotton string laces in 4 colours. Length: 86 cm.