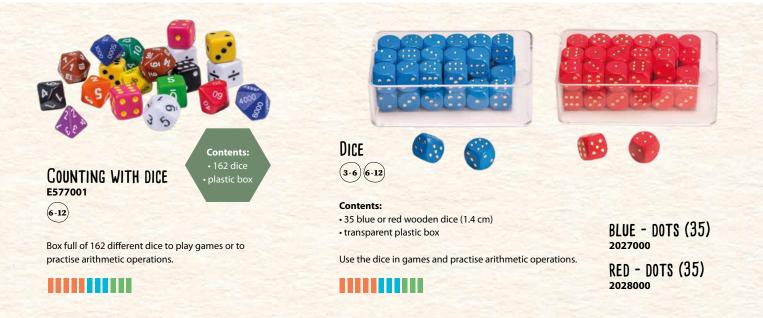

with round fractions. Name or visualise the fraction you throw and check your answer by turning the die. Increase insight in fractions, the way they can be represented and their relationships.





#### LARGE DIE (3-6) (6-12) Contents:

• plastic die 1-6 (10 cm)

Dice made from soft plastic, safe to handle and roll quietly. Easy to clean so suitable for indoor as well as outdoor use. The dice help children to inculcate numbers up to 6.

#### 



RED - DOTS 3011502



LARGE DIE GREEN - NUMBERS 3011510 (3-6) (6-12)

Contents: • plastic die 1-6 (10 cm)

Die made from soft plastic, safe to handle and roll quietly. Easy to clean so suitable for indoor as well as outdoor use. The number die helps children to inculcate number symbols up to 6.

#### 

GREEN (100) 2061003





RED (100) 2061004





educo<sup>•</sup>



MEASURING Length, Area, Perimeter

# MEASURE AND COMPARE 3005250

3-6

#### Contents:

- 6 plastic assignment cards with 12 assignments
- 25 wooden blocks in 5 lengths and colours
- wooden box: (32.5 x 22.5 x 7 cm)

Place blocks on the assignment cards. For the exercises with only outlines you can choose which colours and lengths to use. Develop spatial reasoning and logical thinking skills by measuring and comparing blocks of various lengths and colours.



# Develop spatial reasoning and logical thinking skills

Contents: • 4 play boards • 16 animal cards • 50 squares • 60 fences 6 plastic assignmentcards • wooden box (32.5 x 22.5 x 7 cm) educo

GEO ZOO 312800 (3-6)

Build enclosures for every animal. Children learn to copy shapes, compare and fill areas, experimen