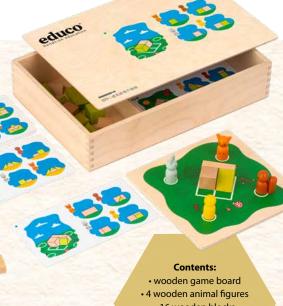

#### VISTA 900000010 3-6 6-12

What do the animals see? Work together to reconstruct the building of the assignment card on the game board. Now there are two options for play. Look carefully and where necessary turn the board, then place the animals in the right place. Or: first place the animals in the indicated location. From all sides look at what they see and construct the building. Develop fine motor skills, visual memory and spatial insight.