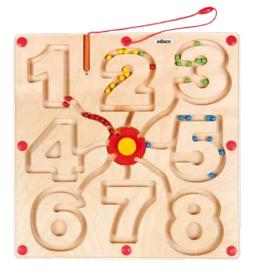

# Motor skills board - Numbers

**Contents:** wooden magnetic board

(37.5 x 37.5 cm) • 6 cardboard assignment cards

### Contents:

- wooden magnetic board (29.5 x 29.5 cm)
- 6 cardboard assignment cards
- magnetic pen

With the magnetic pen and the turntable, move coloured balls through the maze as you like or by using the 6 assignment cards. Create patterns of various colours and various amounts of balls. Stimulate fine motor skills, spatial awareness and the ability to concentrate.