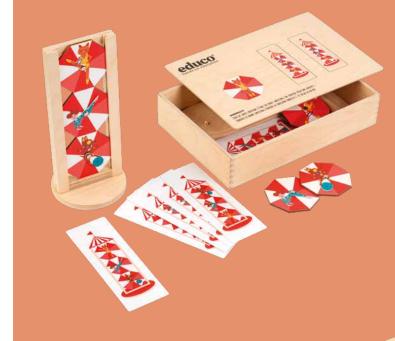

#### TOGETHER STRONG 900000245 (3-6) (6-12)

Build a tower as high as possible with the human figures that are specially designed to be stackable. Concentrated movement is the best way to achieve a high tower. Building the tower together requires not only concentrated building but also effective cooperation and communication from the child.