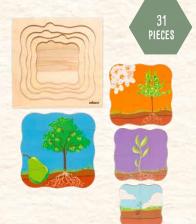

#### LIFE CYCLE BLOCKS 900000178 (3-6)

With the 'Life cycle blocks', the children get to know the development of organisms. This stimulates vocabulary and challenges conversations about nature and life cycles.

#### LIFE CYCLES 900000119 (3-6)

Some animals prefer eating fruit and vegetables. Flowers need water to survive, but nevertheless have a short life cycle. The wasp loves sweet smells and is therefore attracted to lemonade. Unfortunately for the wasp, this usually does not end well. Farmers plant seeds that produce food, but you can also plant seeds yourself in a (small) vegetable garden! The series contain the life cycles of a human, a dog, a wasp, a butterfly, a frog, a bird, a flower, a carrot, an apple and of rice.