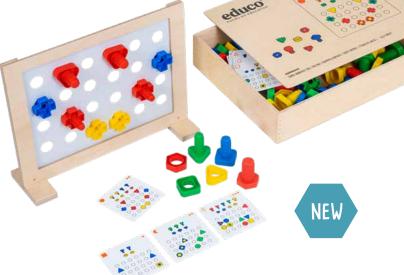

### Contents:

- 248 plastic shapes in 4 colours
- 24 plastic task cards
- wooden box (33.5 x 22.5 x 7 cm)

Create figures of the assignment cards with the rings and sticks or create your own figure. Knowledge of shapes and the associated vocabulary is promoted. A sense of patterns and concentration are practised.