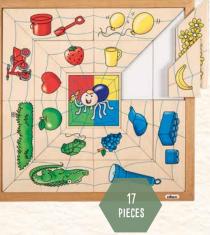

#### SPIDER SORTING PUZZLE - QUANTITIES E523365

3-6

#### Contents:

17 wooden puzzle pieceswooden frame (40 x 40 cm)

Look at the images the spider shows. The spider gives 4 assignments. Place image cards with matching quantities in the right place into the inlay frame.