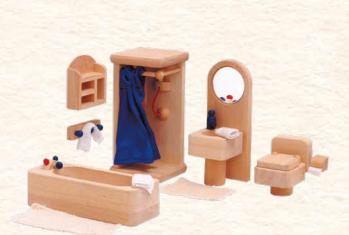

educo<sup>.</sup>

Dolls House - Bath Room e525022

DOLLS HOUSE - MASTER BEDROOM E525030 (3-6)

DOLLS HOUSE - FAMILY E525020 3-6

DOLLS HOUSE - KITCHEN E525023

(3-6)

Dolls house - dining room e525018 (3-6)

# Engage children in imaginary play

0

Explore family life and become a creative interior designer. Made from birch plywood. Flat pack design, simple construction. Size: 80 x 42 x 56 cm.

0