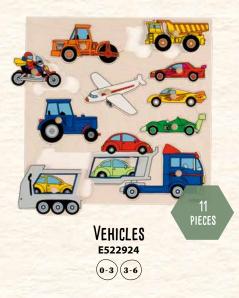

puzzle frame (28 x 28 cm) with 10 lift-out shapes.



VEGE | HDLE0 E523331 0-3 3-6

Learn different kinds of vegetables. Wooden puzzle frame (28 x 28 cm) with 10 lift-out shapes.



#### GEOMETRIC SHAPES E522926 (0-3)(3-6)

Become familiar with various geometric shapes. Wooden puzzle frame (34 x 34 cm) with 12 lift-out shapes.



16 Pieces

GEOMETRIC SHAPES PUZZLE E522418(0-3)(3-6)

Find and match wooden puzzle pieces in various geometrical shapes, sizes and colours. Orient the frame in a different direction for a new spatial perspective.



FRUIT E523341 (0-3)(3-6)

ecome familiar with the names of various fruits. Wooden puzzle frame (34 x 34 cm) with 10 lift-out shapes.



0-3 3-6

Become familiar with the names of various pets. Wooden puzzle frame (34 x 34 cm) with 10 lift-out shapes.



Learn to name all kind of vehicles. Wooden puzzle frame (34 x 34 cm) with 11 lift-out shapes.



TOOLS E523333 (0-3)(3-6)

Learn to name all kind of tools. Wooden puzzle frame (34 x 34 cm) with 12 lift-out shapes.

educo

Contents:

• 10 wooden puzzles (20 x 14 cm) with 5 x 6 pieces and 5 x 8 pieces • wooden box (33.5 x 22.5 x 7 cm)

VEHICLE PUZZLE BOX

Trains, planes and automobiles are some of the themes children love. This complete set of 10 colourful jigsaws have wonderful illustrations with a transportation theme.

#### SURPRISE KNOB PUZZLES ABOUT THE BED ROOM, CELEBRATING A BIRTHDAY, A PICNIC AND ANIMAL HOUSES. LIFT A PUZZLE PIECE AND DISCOVER SOMETHING IS HIDDEN! THE REVEALED IMAGE ALWAYS RELATES TO THE PUZZLE PIECE.

#### SURPRISE KNOB PUZZLE -BEDROOM 900000307



wooden puzzle f