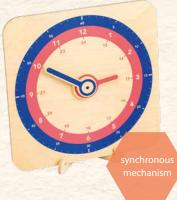

nd lids • 11 metal weights of 1 up to 50 gram • 14 plastic weights of 5, 10 and 20 gram • cardboard box (46.5 x 17.5 x 17 cm)

## DIAGRAM - VOLUME E523192

(3-6)

Contents: • 25 plastic image cards • wooden frame (34 x 34 cm)

Create rows to show a gradual increase or decrease in volume. Sort the images in the diagram from empty to full and vice versa. While playing, children learn about concepts such as more than and less than.

## 



educo<sup>.</sup>



Measuring Time



Wooden classical clocks with synchronized hands and a 12 or 24 hour indication. By leaving the mechanism at the back of the clock visible, the children can see how the long blue hand and the short red hand are interconnected. The clock displays the hours and minutes. Made of FSC Certified wood, Size: 28.5cm x 28.5cm.



CLOCK 24 SYNCHRONOUS - TEACHER 900000287

#### CLOCK ANALOGUE -DIGITAL - TEACHER 900000168

• wooden clock (28.5 × 28.5 cm)

Wooden clock with 12 and 24 hour marks and a digital display. Set the time on the analogue clock using the hour and minute hands and turn the numbers for the corresponding digital time.

## 









CLOCK 12 -PUPILS 900000286 (3-6) (6-12)





CLOCK 12 WORDS -PUPILS 900000171 (6-12)



CLOCK 24 -PUPILS 900000170 (6-12)

Pupils' clocks to practise reading a clock and telling the time. It may be used

separately or in combination with the teacher's clock. Size: 15 x 15 cm.



CLOCK 24 SYNCHRONOUS -PUPILS 900000169 (6-12)

#### DIGITAL V 900000278 6-12 • wooden clo (15 × 15 cm) Wooden cloc marks and a v

Synchronous mechanism GLOCK 12 SYNCHRONOUS - TEACHER

#### CLOC