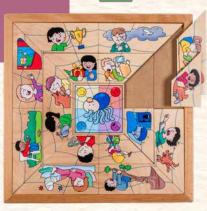

## JOIN CLIPS

uco n education If children think in spatial terms, this seems to be an important predictor of future success in scientific subjects. Good spatial awareness enables us to understand the space around us and how we relate to that space. Space is part of our thinking. Good spatial awareness is mostly a matter of practice: the more often children play with spatial toys, such as Join Clips, the better they understand it. Lots of practice in the classroom by working with spatial puzzles and games gives clear results. It is important that all children have fun and develop self-confidence in spatial matters. Join Clips helps with all of this.

## JOIN CLIPS connect your wood - create your world

By educo

JOIN CLIPS IS A NEW EDUCATIONAL CONSTRUCTION TOY BRAND DESIGNED AND CONCEIVED FOR CONNECTING AND PLAYING WITH WOODEN PLANKS. WHERE YOU NORMALLY CAN ONLY STACK WITH THE PLANKS, YOU CAN NOW ALSO USE THEM TO PLAY WITH YOUR OWN MADE CREATION! THAT WILL MAKE PLAYING WITH JOIN CLIPS AND WOODEN PLANKS EVEN MORE FUN.

BUILD PLANES, ANIMALS, BOATS AND BRIDGES - NOW IT'S POSSIBLE WITH JOIN CLIPS. AND NOW WITH NEW SIZE PLANKS FOR MORE REFINED CONSTRUCTION.

300 BUILDING PLANKS

ALL SETS ARE SUPPLIED IN AN EASILY

**STACKABLE WOODEN** 

BOX FOR STORAGE.

3-6 6-12

Contents:

300 wooden building planks
wooden box (46 x 37 x 15 cm,

+ 6.5 cm extra for wheels)