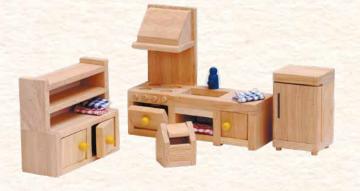

educo<sup>.</sup>

Dolls House - Bath Room e525022

DOLLS HOUSE - MASTER BEDROOM E525030 (3-6)

DOLLS HOUSE - FAMILY E525020 3-6

DOLLS HOUSE - KITCHEN E525023

(3-6)

Dolls house - dining room e525018 (3-6)

# Engage children in imaginary play

0

Explore family life and become a creative interior designer. Made from birch plywood. Flat pack design, simple construction. Size: 80 x 42 x 56 cm.

0