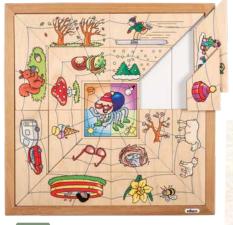

#### SPIDER SORTING PUZZLE - QUANTITIES E523365

3-6

#### Contents:

17 wooden puzzle pieceswooden frame (40 x 40 cm)

Look at the images the spider shows. The spider gives 4 assignments. Place image cards with matching quantities in the right place into the inlay frame.