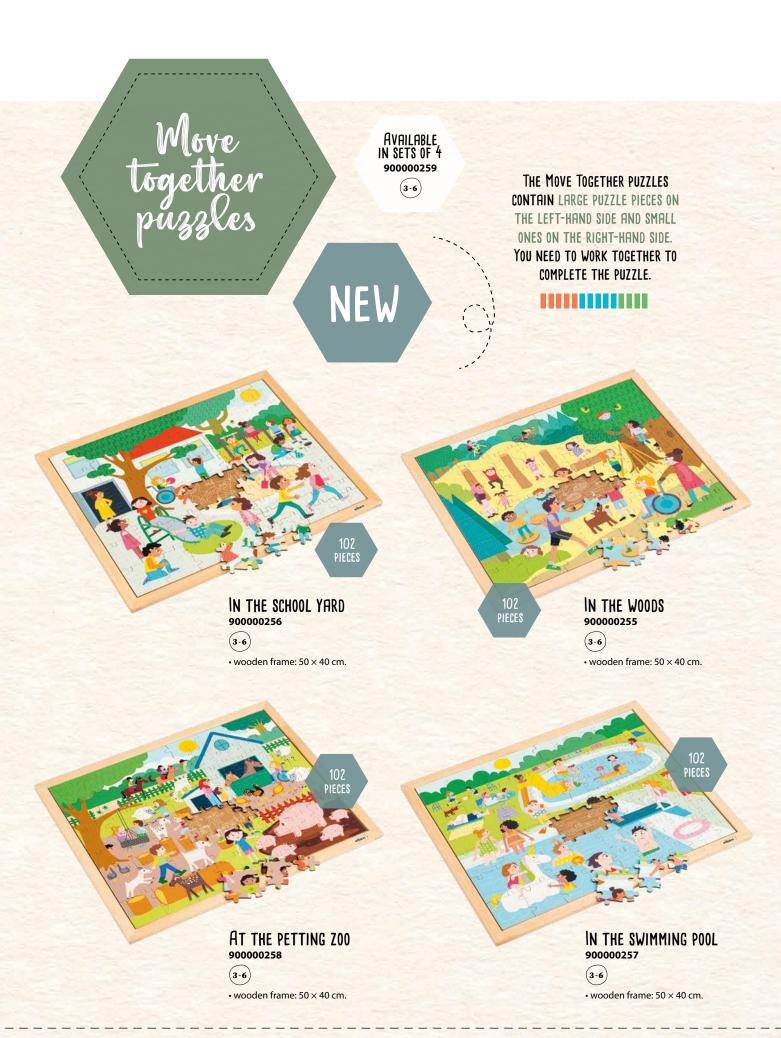

# Extreme weather

AVAILABLE IN SETS OF 4 900000061

WOODEN PUZZLES TO DISCUSS EXTREME WEATHER CIRCUMSTANCES WITH YOUNG CHILDREN.

PIECES

3-6

• wooden frame: 40 x 40 cm.

# EXTREME WEATHER PUZZLE - HEAT

3-6

• wooden frame: 40 x 40 cm.

# EXTREME WEATHER PUZZLE - STORM

3-6

• wooden frame: 40 x 40 cm.

#### EXTREME WEATHER PUZZLE - RAIN 9000000058 (3-6)

64 Pieces

• wooden frame: 40 x 40 cm.