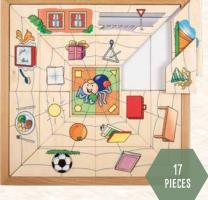

#### SPIDER SORTING PUZZLE -EMOTIONS 900000003

Contents: • 17 wooden puzzle pieces • wooden frame (40 x 40 cm)

Look at the emotions the spider shows. Place image cards that show the same emotions in the right place into the inlay frame. What emotion does the die show? Express with your body or talk about when you have this emotion. Learn to recognise and distinguish emotions and develop social skills.