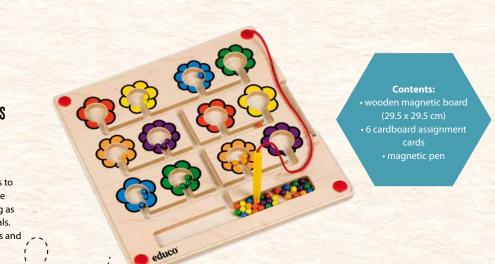

### MOTOR SKILLS BOARD - FLOWERS E522963 (3-6)

With the magnetic pen, move coloured balls to the flowers. Combine balls and flowers of the same colour or develop counting, by placing as many balls in a flower as the number of petals. Stimulate fine motor skills, spatial awareness and the ability to concentrate.