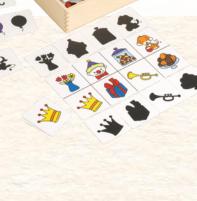

#### SPIDER SORTING PUZZLE -EMOTIONS 900000003

Contents: • 17 wooden puzzle pieces • wooden frame (40 x 40 cm)

Look at the emotions the spider shows. Place image cards that show the same emotions in the right place into the inlay frame. What emotion does the die show? Express with your body or talk about when you have this emotion. Learn to recognise and distinguish emotions and develop social skills.