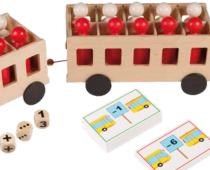

### Contents: • 48 playing cards • 2 wooden stands

A card game with many variations of short games in which strategic thinking, sorting, and number sense are trained as well as learning to deal with winning and losing.

### NUMBER CARDS

Train the number sense and numeracy skills with the wooden number cards. Think up math games for children to play with the cards, or have the children come up with a form of game themselves.