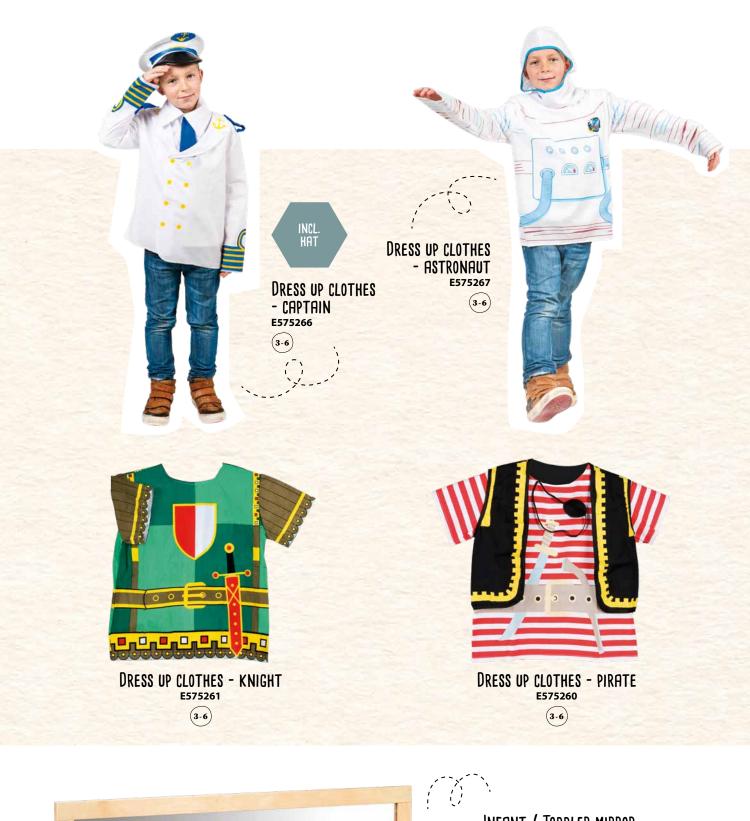

at packed. Dimensions: 90 x 30 x 90 cm.

aci





educo<sup>•</sup>

# Admire yourself in the mirror!

#### CLOTHES RACK 900000121

(3-6)

Put dress up clothes on the rack, change clothes and admire yourself in the mirror! Compact wooden clothes rack with a rod for hanging clothes and an unbreakable plexiglass mirror. There is a storage place behind the mirror. Here you can store shoes and accessories that complete the outfits. The wheels make it easy to move the clothes rack anywhere. Dimensions: 75 x 42 x 119.5 cm.

INCL.

Contents: • unassembled clothes rack made of birch plywood and beechwood • assembly manual

> DRESS UP CLOTHES -CONSTRUCTION WORKER E575269

educo

DRESS UP CLOTHES -

**EXPLORER** 

E575264

E575265 3-6

DRESS UP CLOTHES ·

MAILMAN

THE WORLD AND YOURSELF | ROLEPLAY





#### INFANT / TODDLER MIRROR WITH WOODEN BAR E522574 (0-3) (3-6)

Babies and toddlers are fascinated by mirrors. By observing themselves in the mirror they discover their own identity and movements. A solid, unbreakable mirror (127 x 69 cm) with a wooden frame. The mirror comes with a wooden handrail, adjustable in 3 heights. By grabbing the rail, children can pull themselves up and walk along the mirror. The mirror can be fixed both horizontally and vertically. Measures: 69 x 127 cm.

educo<sup>.</sup>





Dolls House - Bath Room e525022





DOLLS HOUSE - MASTER BEDROOM E525030 (3-6)



DOLLS HOUSE - FAMILY E525020 3-6

DOLLS HOUSE - KITCHEN E525023

(3-6)



Dolls house - dining room e525018 (3-6)

# Engage children in imaginary play

0



Explore family life and become a creative