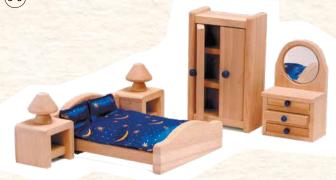

educo<sup>.</sup>

Dolls House - Bath Room e525022

DOLLS HOUSE - MASTER BEDROOM E525030 (3-6)

DOLLS HOUSE - FAMILY E525020 3-6

DOLLS HOUSE - KITCHEN E525023

(3-6)

Dolls house - dining room e525018 (3-6)

# Engage children in imaginary play

0

Explore family life and become a creative interior designer. Made from birch plywood. Flat pack design, simple construction. Size: 80 x 42 x 56 cm.

0