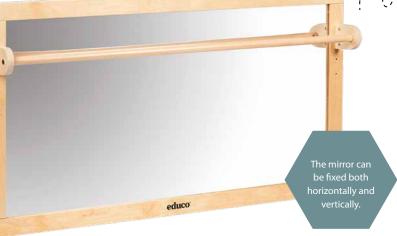

#### INFANT / TODDLER MIRROR WITH WOODEN BAR E522574 (0-3) (3-6)

Babies and toddlers are fascinated by mirrors. By observing themselves in the mirror they discover their own identity and movements. A solid, unbreakable mirror (127 x 69 cm) with a wooden frame. The mirror comes with a wooden handrail, adjustable in 3 heights. By grabbing the rail, children can pull themselves up and walk along the mirror. The mirror can be fixed both horizontally and vertically. Measures: 69 x 127 cm.