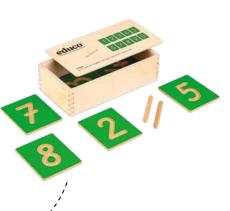

# Number stamps

(3-6) (6-12)

### **Contents:**

• 14 wooden stamps (10 digits, 4 characters) • wooden box (22.5 x 14 x 5.5 cm)