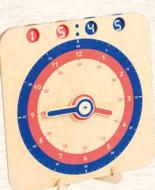

from empty to full and vice versa. While playing, children learn about concepts such as more than and less than.

## 



educo<sup>.</sup>



Measuring Time



Wooden classical clocks with synchronized hands and a 12 or 24 hour indication. By leaving the mechanism at the back of the clock visible, the children can see how the long blue hand and the short red hand are interconnected. The clock displays the hours and minutes. Made of FSC Certified wood, Size: 28.5cm x 28.5cm.



CLOCK 24 SYNCHRONOUS - TEACHER 900000287

#### CLOCK ANALOGUE -DIGITAL - TEACHER 900000168

• wooden clock (28.5 × 28.5 cm)

Wooden clock with 12 and 24 hour marks and a digital display. Set the time on the analogue clock using the hour and minute hands and turn the numbers for the corresponding digital time.

## 









CLOCK 12 -PUPILS 900000286 (3-6) (6-12)





CLOCK 12 WORDS -PUPILS 900000171 (6-12)



CLOCK 24 -PUPILS 900000170 (6-12)

Pupils' clocks to practise reading a clock and telling the time. It may be used

separately or in combination with the teacher's clock. Size: 15 x 15 cm.



CLOCK 24 SYNCHRONOUS -PUPILS 900000169 (6-12)

#### DIGITAL V 900000278 6-12 • wooden clo (15 × 15 cm) Wooden cloc marks and a v

Synchronous mechanism GLOCK 12 SYNCHRONOUS - TEACHER

#### CLOCK 24 SYNCHRONOUS - PUPILS E523036

6-12)

Contents: • plastic clock (11 cm Ø)

Clock with synchronized hands for individual use with hours 1-12 and 13-24.





Contents: • stamp with wooden handle • carton box (10.5 x 8.5 x 5 cm)

Contents: • wooden stand with a storage tray and lid for storing the numbers. • diameter