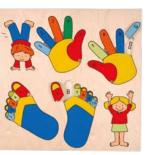

(3-6)

QUANTITIES E522952

Contents:

• magnetic pen

Contents: • wooden frame (36.5 x 36.5 cm)

Inlay puzzle board with 10 colourful fingers and toes to introduce number correspondence. Each finger or toe features a number and the frame corresponds numerically in dots. Practising putting the pieces into place helps children gain in dexterity and shape recognition.