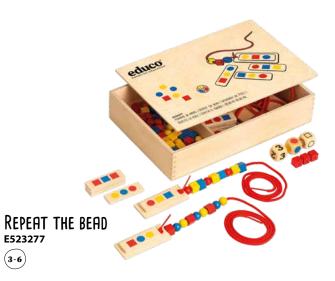

### KRALO - PLACE THE BEAD 900000154 (3.6)

### Contents:

- 4 bead boards (2 white and 2 transparent)
- 540 plastic beads
- 6 task cards
- wooden box (33.5 x 22.5 x 7 cm)

Create figures of the assignment cards or create your own figures. Children practise the pen grip. This prepares them for writing. Eye-hand coordination, precision, concentration, and a sense of colour and pattern are practised and stimulated.