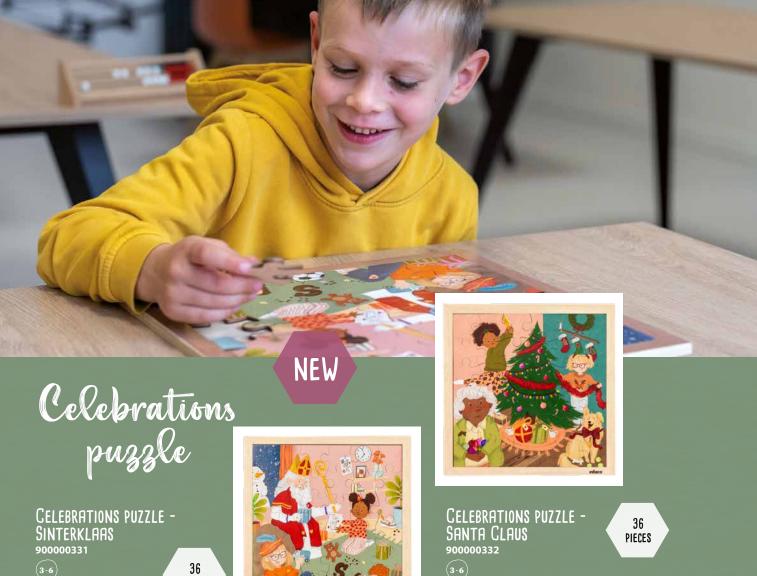

ES WITH THEMES AIRPORT, TRAIN STATION, FERRY AND TRAFFIC. THERE IS AN INCREASE IN DIFFICULTY WITH 16, 25, 36 AND 49 PIECES RESPECTIVELY.



TRANSPORT PUZZLE -AIRPORT E522067 (3-6) • wooden frame: 34 x 34 cm.



TRANSPORT PUZZLES -TRAIN STATION E522068 (3-6) • wooden frame: 34 x 34 cm.



#### TRANSPORT PUZZLE - FERRY E522069 (3-6) • wooden frame: 34 x 34 cm.



TRANSPORT PUZZLE - TRAFFIC E522070 (3-6) • wooden frame: 34 x 34 cm.





• wooden frame: 34 x 34 cm.

Street action puzzles

4 puzzles regarding several activities, containing rescue, fire, road building and trash collection. There is an increase in difficulty with 16, 25, 36 and 49 pieces respectively.



STREET ACTION PUZZLE -RESCUE E522072 (3-6)

• wooden frame: 34 x 34 cm.



FIRE FIGHTERS E522073

• wooden frame: 34 x 34 cm.







36 Pieces

#### STREET ACTION PUZZLES -**ROAD BUILDING** E522074

(3-6) • wooden frame: 34 x 34 cm.



STREET ACTION PUZZLES -TRASH COLLECTION E522075 (3-6)

• wooden frame: 34 x 34 cm.



STREET ACTION PUZZLES -SET OF 4 E522076 (3-6)

## Children's activities puzzles

3 WOODEN PUZZLES REGARDING CHILDREN'S ACTIVITIES, CONTAINING PARTY, FARM VISIT AND PICNIC.

> CHILDREN'S ACTIVITIES PUZZLE - PICNIC e522572 (3-6)



24 Pieces CHILDREN'S ACTIVITIES PUZZLE - PARTY E522570

• wooden frame: 40 x 28 cm.





#### ABOVE AND BENEATH PUZZLE -INTO THE WOODS E523373

3-6

• wooden frame: 40 x 28 cm.



#### ABOVE AND BENEATH PUZZLE -INTO THE GARDEN E523375

3-6

• wooden frame: 40 x 28 cm.



ABOVE AND BENEATH PUZZLE -INTO THE JUNGLE E523374 (3-6)



What is going on above and beneath the groun