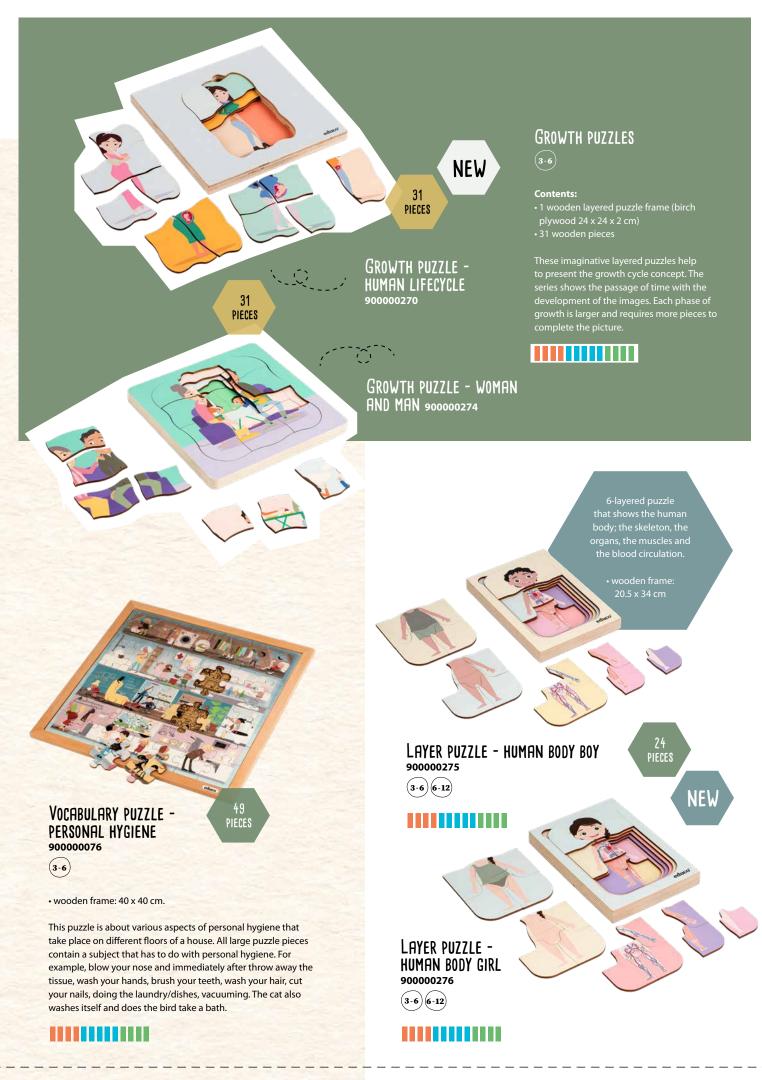

#### VOCABULARY PUZZLE -SOCIAL HYGIENE 900000077

3-6

• wooden frame: 40 x 40 cm.

This puzzle is about various aspects of social hygiene and this takes place in and around a house. All large puzzle pieces contain a subject that has to do with social hygiene.

# GROWTH AND DEVELOPMENT

#### LIFE CYCLE BLOCKS 900000178 (3-6)

With the 'Life cycle blocks', the children get to know the development of organisms. This stimulates vocabulary and challenges conversations about nature and life cycles.

**Contents:** • 10 printed wooden blocks

cotton net

NEW

COMBINO - ABOUT ME 900000128 (3-6)

#### Contents:

- 6 assignment cards
- 48 transparent image cards
- wooden box (33.5 x 22.5 x 7 cm)

Stimulate visual discrimination skills by completing incomplete images. 'Combino - about me' consists of various assignment cards, with 8 related transparent image cards. Children find the right connection and place the transparent image card on the corresponding image on the assignment card. The theme is 'about me' and contains: dressing up, general and personal hygiene, being ill, sports and body parts. This game mainly contains a lot of language elements, children practise visual discrimination and increase their vocabulary.

> Contents: • 2 wooden holders • 50 plastic image cards • wooden box (33.5 x 22.5 x 7 cm)

#### LIFE CYCLES 900000119 (3-6)

Some animals prefer eating fruit and vegetables. Flowers need water to survive, but nevertheless have a short life cycle. The wasp loves sweet smells and is therefore attracted to lemonade. Unfortunately for the wasp, this usually does not end well. Farmers plant seeds that produce food, but you can also plant seeds yourself in a (small) vegetable garden! The series contain the life cycles of a human, a dog, a wasp, a butterfly, a frog, a bird, a flower, a carrot, an apple and of rice.