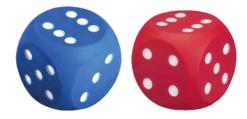

hole relationship. The nuances of a colour indicate which fractions are related to each other.

## 



cotton bag

Set of 4 dice with dots, math symbols and numbers to practise additions, subtractions and multiplications. The dice can be combined in various ways. For easy sums use the die with numbers 0-5 and the die with dots 1-6. Add up the numbers or subtract the smallest number from the greatest number. For more difficult sums use the dice with numbers 0-5, 5-10 and the die with math symbols.

## 



6-12

#### **Contents:**

4 wooden dice (5 cm) with fractions and self-check
cotton bag

Dice with round fractions. Name or visualise the fraction you throw and check your answer by turning the die. Increase insight in fractions, the way they can be represented and their relationships.





#### LARGE DIE (3-6) (6-12) Contents:

• plastic die 1-6 (10 cm)

Dice made from soft plastic, safe to handle and roll quietly. Easy to clean so suitable for indoor as well as outdoor use. The dice help children to inculcate numbers up to 6.

#### 



RED - DOTS 3011502



LARGE DIE GREEN - NUMBERS 3011510 (3-6) (6-12)

Contents: • plastic die 1-6 (10 cm)

Die made from soft plastic, safe to handle and roll quietly. Easy to clean so suitable for indoor as well as outdoor use. The number die helps children to inculcate number symbols up to 6.

#### 

GREEN (100) 2061003





RED (100) 2061004





educo<sup>•</sup>



MEASURING Length, Area, Perimeter

# MEASURE AND COMPARE 3005250

3-6

#### Contents:

- 6 plastic assignment cards with 12 assignments
- 25 wooden blocks in 5 lengths and c