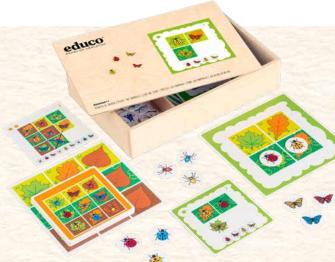

# CONNECT & CREATE

3-6 6-12

#### **Contents:**

40 inspiration cards carton box

Each Connect & Create card shows in three drawn steps how to work with simple materials and your creativity. All assignments are about observing, using your senses, experimenting, creating, working together, challenging yourself and finding connection. Look at the first step, the second step, and finally the third step on the back of the card. Let it sink in, use your imagination and get inspired!