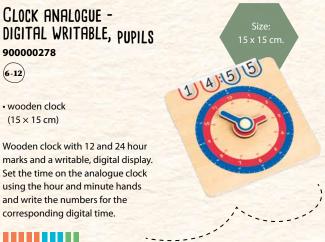

rom empty to full and vice versa. While playing, children learn about concepts such as more than and less than.

## 



educo<sup>.</sup>



Measuring Time



Wooden classical clocks with synchronized hands and a 12 or 24 hour indication. By leaving the mechanism at the back of the clock visible, the children can see how the long blue hand and the short red hand are interconnected. The clock displays the hours and minutes. Made of FSC Certified wood, Size: 28.5cm x 28.5cm.



CLOCK 24 SYNCHRONOUS - TEACHER 900000287

#### CLOCK ANALOGUE -DIGITAL - TEACHER 900000168

• wooden clock (28.5 × 28.5 cm)

Wooden clock with 12 and 24 hour marks and a digital display. Set the time on the analogue clock using the hour and minute hands and turn the numbers for the corresponding digital time.

## 









CLOCK 12 -PUPILS 900000286 (3-6) (6-12)





CLOCK 12 WORDS -PUPILS 900000171 (6-12)



CLOCK 24 -PUPILS 900000170 (6-12)

Pupils' clocks to practise reading a clock and telling the time. It may be used

separately or in combination with the teacher's clock. Size: 15 x 15 cm.



CLOCK 24 SYNCHRONOUS -PUPILS 900000169 (6-12)

#### DIGITAL V 900000278 6-12 • wooden clo (15 × 15 cm) Wooden cloc marks and a v

Synchronous mechanism GLOCK 12 SYNCHRONOUS - TEACHER

#### CLOCK 24 SYNCHRONOUS - PUPILS E523036

6-12)

Contents: • plastic clock (11 cm Ø)

Clock with synchronized hands for individual use with hours 1-12 and 13-24.





Contents: • stamp with wooden handle • carton box (10.5 x 8.5 x 5 cm)

Contents: • wooden stand with a storage tray and lid for storing the numbers. • diameter o