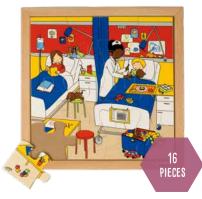

#### VOCABULARY PUZZLE -SOCIAL HYGIENE 900000077

3-6

• wooden frame: 40 x 40 cm.

This puzzle is about various aspects of social hygiene and this takes place in and around a house. All large puzzle pieces contain a subject that has to do with social hygiene.