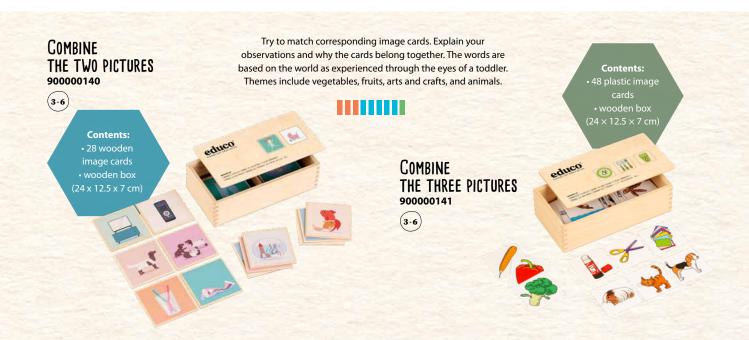

# CONNECT & CREATE

3-6 6-12

#### **Contents:**

40 inspiration cards carton box

Each Connect & Create card shows in three drawn steps how to work with simple materials and your creativity. All assignments are about observing, using your senses, experimenting, creating, working together, challenging yourself and finding connection. Look at the first step, the second step, and finally the third step on the back of the card. Let it sink in, use your imagination and get inspired!