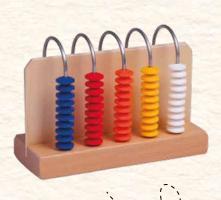

- teacher 3018303

#### Contents:

wooden holder with partition (19 x 21 x 9.5 cm)
50 flat plastic beads in 5 colours (2.6 cm Ø)

Teach place value, addition and subtraction. This abacus represents units, tens, hundreds, thousands and ten thousands. It contains 5 x 10 beads in 5 colours grouped in tens.



#### ABACUS 5 X 20 - TEACHER 3018301

Teach place value, addition and subtraction and visualise (large) numbers. Demonstrates the principle of 'borrowing' from the next column. The beads that are not used disappear behind the wooden partition. This abacus represents units, tens, hundreds, thousands and ten thousands. It contains 5 x 20 beads in 6 colours grouped in tens.

#### 

Contents: • wooden holder with partition (29 x 21.5 x 9 cm) • 100 flat plastic beads in 6 colours (2.6 cm Ø)



#### ABACUS 5 X 10 - PUPIL 3018304 (6-12)

#### Contents:

 wooden holder with partition (11 x 15 x 6 cm) 50 flat plastic beads in 5 colours (1.5 cm Ø)

Learn place value, addition and subtraction. This abacus represents units, tens, hundreds, thousands and ten thousands. It contains 5 x 10 beads in 5 colours grouped in tens.

ABACUS 3 X 20 - PUPIL 3018302 6-12)

Learn place value, addition and subtraction and visualise (large) numbers. Practise the principle of 'borrowing' from the next column. The beads that are not used disappear behind the wooden partition. This abacus represents units, tens and hundreds. It contains 3 x 20 beads in 6 colours grouped in tens.

#### BEAD STRING up to 10 - pupil 3018262 (3-6)(6-12)

Contents:

• 5 red and 5 white plastic beads (1 cm Ø) • cord (50 cm)