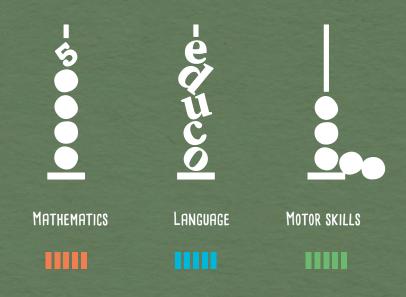

# RATING

Each Educo product has several development areas. This can be clearly seen in the example of the diagram below. In general, all the products require a certain degree of language and motor skills because they all involve physical movement and interaction. The diagram shows a main domain in mathematics or language, but also indicates the scores on the other domains.