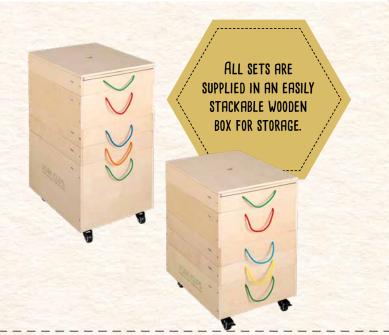

BUILD PLANES, ANIMALS, BOATS AND BRIDGES - NOW IT'S POSSIBLE WITH JOIN CLIPS. AND NOW WITH NEW SIZE PLANKS FOR MORE REFINED CONSTRUCTION.

300 BUILDING PLANKS

ALL SETS ARE SUPPLIED IN AN EASILY

**STACKABLE WOODEN** 

BOX FOR STORAGE.

3-6 6-12

Contents:

300 wooden building planks
wooden box (46 x 37 x 15 cm,

+ 6.5 cm extra for wheels)