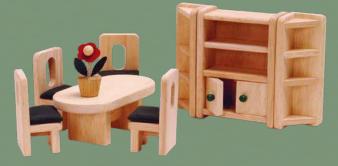

educo<sup>.</sup>

Dolls House - Bath Room e525022

DOLLS HOUSE - MASTER BEDROOM E525030 (3-6)

DOLLS HOUSE - FAMILY E525020 3-6

DOLLS HOUSE - KITCHEN E525023

(3-6)

Dolls house - dining room e525018 (3-6)

# Engage children in imaginary play

0

Explore family life and become a creative interior designer. Made from birch plywood. Flat pack design, simple construction. Size: 80 x 42 x 56 cm.

0