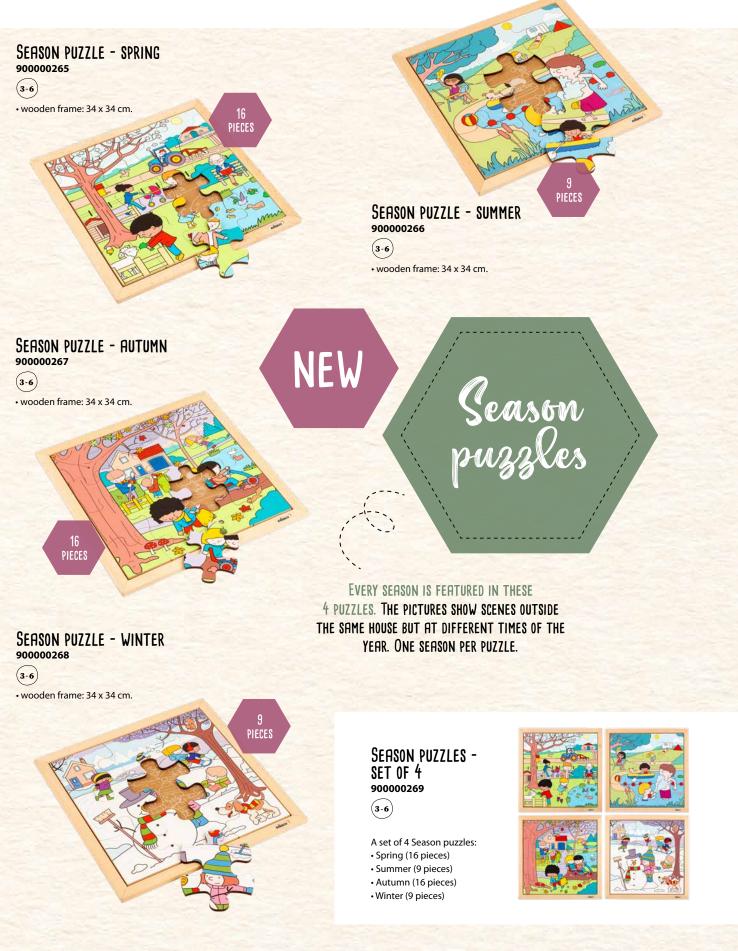

# Extreme weather

AVAILABLE IN SETS OF 4 900000061

WOODEN PUZZLES TO DISCUSS EXTREME WEATHER CIRCUMSTANCES WITH YOUNG CHILDREN.

PIECES

3-6

• wooden frame: 40 x 40 cm.

# EXTREME WEATHER PUZZLE - HEAT

3-6

• wooden frame: 40 x 40 cm.

# EXTREME WEATHER PUZZLE - STORM

3-6

• wooden frame: 40 x 40 cm.

#### EXTREME WEATHER PUZZLE - RAIN 9000000058 (3-6)

64 Pieces

• wooden frame: 40 x 40 cm.

#### WHAT IS MISSING - 4 SEASONS 900000126

(3-6)

Which of the objects shown on the assignment strip cannot be found on the theme sheet? The theme is the 4 seasons, whereby the same house and family is displayed in 4 different seasons. Children learn to recognise and name the seasons. They sort the matching objects and exclude what does not match.

#### SORTING LOTTO - 4 SEASONS 900000149/900000150

(3-6)

Contents: • wooden frame (40 × 28 cm) • 2 plastic theme cards • 16 plastic image cards

The cards are sorted by season. This gives the child an idea of the seasons, and they can recognise and name the words. The vocabulary is stimulated, and the child is introduced to the chronology of the seasons.