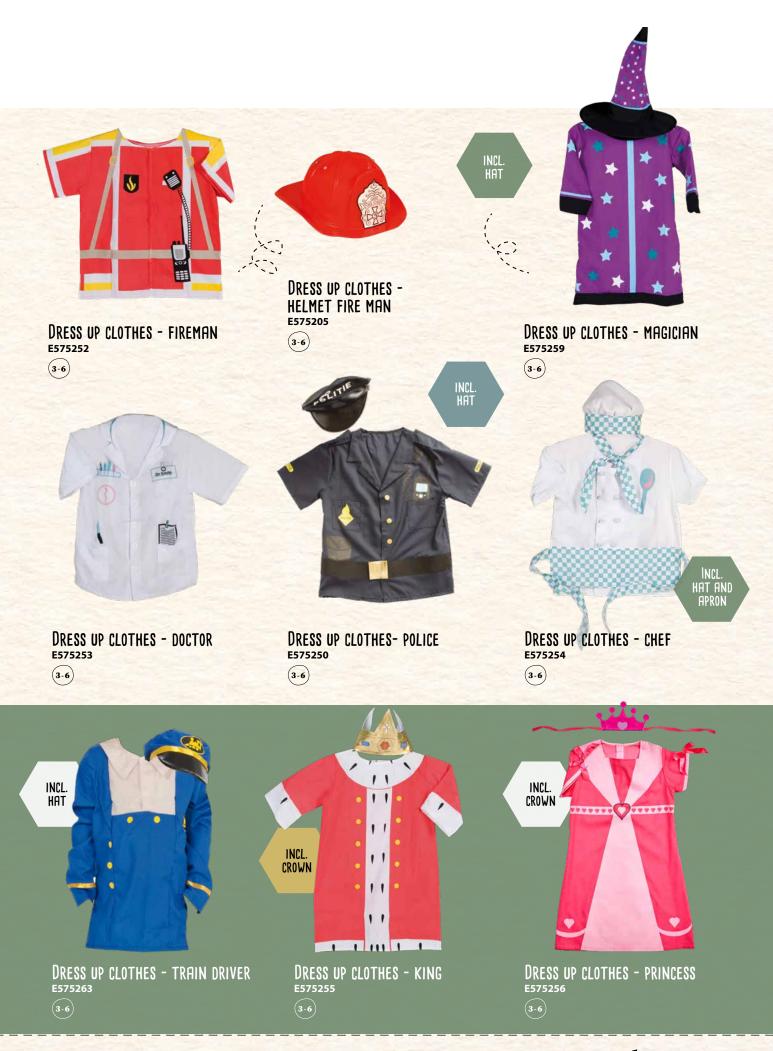

INCL.

Contents: • unassembled clothes rack made of birch plywood and beechwood • assembly manual

> DRESS UP CLOTHES -CONSTRUCTION WORKER E575269

educo

DRESS UP CLOTHES -

**EXPLORER** 

E575264

E575265 3-6

DRESS UP CLOTHES ·

MAILMAN

THE WORLD AND YOURSELF | ROLEPLAY