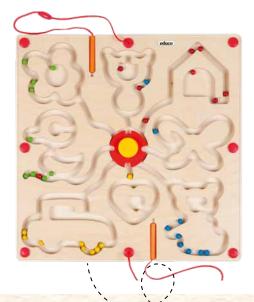

# MOTOR SKILLS BOARD - WRITING PATTERNS 1

3-6

Excellent for developing eye-hand coordination, logical thinking and visual tracing. While playing with this board, the children train their writing movements, spatial awareness, and concentration. Using the example cards, the children try to move the coloured balls with the magnetic pen through the maze to the right spot.

# Motor skills board - Numbers

**Contents:** wooden magnetic board

(37.5 x 37.5 cm) • 6 cardboard assignment cards

### Contents:

- wooden magnetic board (29.5 x 29.5 cm)
- 6 cardboard assignment cards
- magnetic pen

With the magnetic pen and the turntable, move coloured balls through the maze as you like or by using the 6 assignment cards. Create patterns of various colours and various amounts of balls. Stimulate fine motor skills, spatial awareness and the ability to concentrate.